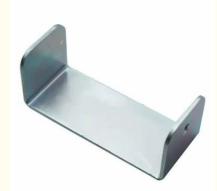

tamping Parts Metal Processing Bending Parts

## **Basic Information**

Place of Origin: ChinaBrand Name: RIYI

• Certification: CCC CE, UL, SAA,

Model Number: RY8000Minimum Order Quantity: 10pcsPrice: 0.5-10

Packaging Details: International standard cartoon

Delivery Time: 5-15days
Payment Terms: T/T
Supply Ability: 10000



## **Product Specification**

Acceptable: OEM/ODMDesign: Customized

Drawing:
 2D +3D Drawing/ Scan Samples

Processing Method: CNC Turning, CNC Milling, CNC Grinding,

Etc.

• The Tolerance: + -0.01mm

Keyword: Polishing Stainless Steel CNC Parts

Oem Service: Acceptable
 Samples: Feasible
 Casting Process: Gravity Casting

Surface Finish:
 Anodized, Powder Coating

Cavity: SingleDurability: Long-lastingOriginal Hardness: HRC35-42

• Diameter: 0.325inch, 0.13inch



# More Images





# **Product Description**

## **Product Description:**

Our main products: Precision Sheet Metal Fabrication Parts, Sheet Metal Enclosure Fabrication, CNC Machining Parts, Injection Molding Parts,, Die Casting Parts, Sheet Metal Welding Parts, Sheet Metal Bending Parts, Metal Laser Cutting Parts, CNC Turning Parts, CNC Milling Parts, Powder Coating Parts, Custom Metal Fabrication

# Specification

| Item Name             | Custom Low Price Stainless Steel Metal Processing Bending Parts Metal Stamping Parts                                 |
|-----------------------|----------------------------------------------------------------------------------------------------------------------|
| CNC Machining or Not  | Cnc Machining