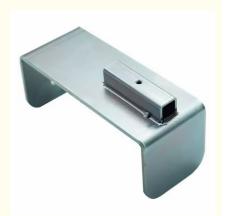

# Custom Stainless Steel CNC Stamping Parts Metal Processing Bending Parts

## **Basic Information**

Place of Origin: ChinaBrand Name: RIYI

• Certification: CCC CE, UL, SAA,

Model Number: RY8000Minimum Order Quantity: 10pcsPrice: 0.5-10

Packaging Details: International standard cartoon

Delivery Time: 5-15days
Payment Terms: T/T
Supply Ability: 10000



## **Product Specification**

Acceptable: OEM/ODMDesign: Customized

Drawing:
 2D +3D Drawing/ Scan Samples

Processing Method: CNC Turning, CNC Milling, CNC Grinding,

Etc.

• The Tolerance: + -0.01mm

Keyword: Polishing Stainless Steel CNC Parts

Oem Service: Acceptable
 Samples: Feasible
 Casting Process: Gravity Casting

Surface Finish:
 Anodized, Powder Coating

Cavity: SingleDurability: Long-lastingOriginal Hardness: HRC35-42

• Diameter: 0.325inch, 0.13inch



# More Images





# **Product Description**

## **Product Description:**

Our main products: Precision Sheet Metal Fabrication Parts, Sheet Metal Enclosure Fabrication, CNC Machining Parts, Injection Molding Parts,, Die Casting Parts, Sheet Metal Welding Parts, Sheet Metal Bending Parts, Metal Laser Cutting Parts, CNC Turni