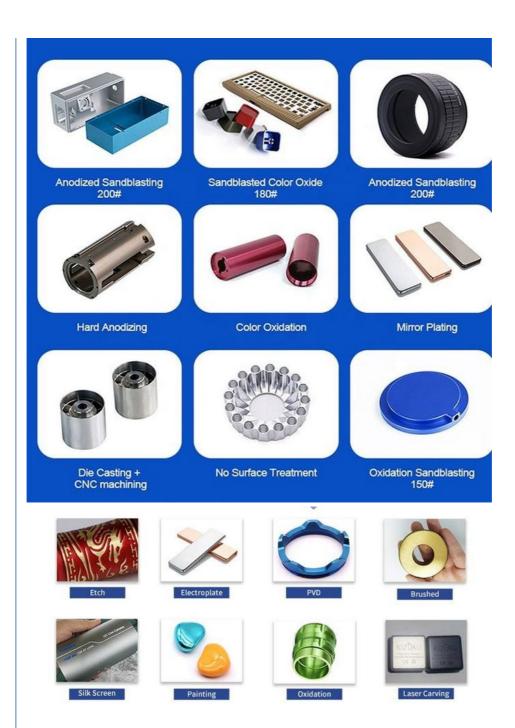

Oem Service: Acceptable
 Samples: Feasible
 Casting Process: Gravity Casting

Surface Finish:
 Anodized, Powder Coating

Cavity: SingleDurability: Long-lastingOriginal Hardness: HRC35-42

• Diameter: 0.325inch, 0.13inch

# Specification

| Item Name             | Custom Low Price Stainless Steel Metal Processing Bending Parts Metal Stamping Parts                                 |
|-----------------------|----------------------------------------------------------------------------------------------------------------------|
| CNC Machining or Not  | Cnc Machining                                                                                                        |
| Material Capabilities | Aluminum, Brass, Bronze, Copper, Hardened Metals,<br>Precious Metals, Stainless steel, Steel Alloys, As your request |
| Place of Origin       | China                                                                                                                |
| Model Number          | Turning Machining                                                                                                    |
| Keyword               | cnc machining precision parts                                                                                        |
| Process               | cnc turning /cnc machining/cnc milling /lathe turning                                                                |
| Material              | stainless steel/aluminum/brasss                                                                                      |
| Surface treatment     | Powder coating, electroplating, oxide, anodization                                                                   |
| Drawing Format        | STEP/3D/2D /PDF /Drawing                                                                                             |
| Tolerance             | precise cnc parts 0.01-0.02mm                                                                                        |
| Equipment             | cnc machining center/automatic lathe                                                                                 |
| Finish                | Matt/anodized/Polish                                                                                                 |
| Application           | mechanical industry                                                                                                  |
| Service               | Customized OEM Services                                                                                              |
|                       |                                                                                                                      |