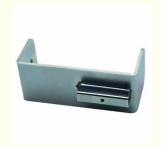

al Processing Bending Parts

## **Basic Information**

Place of Origin: ChinaBrand Name: RIYI

• Certification: CCC CE, UL, SAA,

Model Number: RY8000Minimum Order Quantity: 10pcsPrice: 0.5-10

Packaging Details: International standard cartoon

Delivery Time: 5-15days
Payment Terms: T/T
Supply Ability: 10000



## **Product Specification**

Acceptable: OEM/ODMDesign: Customized

Drawing:
 2D +3D Drawing/ Scan Samples

Processing Method: CNC Turning, CNC Milling, CNC Grinding,

Etc.

• The Tolerance: + -0.01mm

Keyword: Polishing Stainless Steel CNC Parts

Oem Service: Acceptable
 Samples: Feasible
 Casting Process: Gravity Casting

Surface Finish:
 Anodized, Powder Coating

Cavity: SingleDurability: Long-lastingOriginal Hardness: HRC35-42

• Diameter: 0.325inch, 0.13inch



# More Images





# **Product Description**

## **Product Description:**

Our main products: Precision Sheet Metal Fabrication Parts, Sheet Metal Enclosure Fabrication, CNC Machining Parts, Injection Molding Parts,, Die Casting Parts, Sheet Metal Welding Parts, Sheet Metal Bending Parts, Metal Laser Cutting Parts, CNC Turning Parts, CNC Milling Parts, Powder Coating Parts, Custom Metal Fabrication

# Specification

| Item Name             | Custom Low Price Stainless Steel Metal Processing Bending Parts Metal Stamping Parts                                 |
|-----------------------|----------------------------------------------------------------------------------------------------------------------|
| CNC Machining or Not  | Cnc Machining