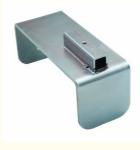

Processing Bending Parts

## **Basic Information**

Place of Origin: ChinaBrand Name: RIYI

• Certification: CCC CE, UL, SAA,

Model Number: RY8000Minimum Order Quantity: 10pcsPrice: 0.5-10

Packaging Details: International standard cartoon

Delivery Time: 5-15days
Payment Terms: T/T
Supply Ability: 10000



## **Product Specification**

Acceptable: OEM/ODMDesign: Customized

Drawing:
 2D +3D Drawing/ Scan Samples

Processing Method: CNC Turning, CNC Milling, CNC Grinding,

Etc.

• The Tolerance: + -0.01mm

Keyword: Polishing Stainless Steel CNC Parts

Oem Service: Acceptable
 Samples: Feasible
 Casting Process: Gravity Casting

Surface Finish:
 Anodized, Powder Coating

Cavity: SingleDurability: Long-lastingOriginal Hardness: HRC35-42

• Diameter: 0.325inch, 0.13inch



# More Images





# **Product Description**

## **Product Description:**

Our main products: Precision Sheet Metal Fabrication Parts, Sheet Metal Enclosure Fabrication, CNC Machining Parts, Injection Molding Parts,, Die Casting Parts, Sheet Metal Welding Parts, Sheet Metal Bending Parts, Metal Laser Cutting Parts, CNC Turning Parts, CNC Milling Parts, Powder Coating Parts, Custom Metal Fabrication

# Specification

| Item Name             | Custom Low Price Stainless Steel Metal Processing Bending Parts Metal Stamping Parts                                 |
|-----------------------|----------------------------------------------------------------------------------------------------------------------|
| CNC Machining or Not  | Cnc Machining