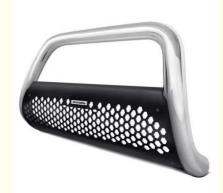

N ASTM GOST

# **Basic Information**

- Place of Origin:
- Brand Name:
- Certification:
- Model Number:
- Minimum Order Quantity: 10pcs
- Price: 1-100
- Packaging Details: standard cartoon
- Delivery Time: 5-15days
- Payment Terms: T/T
- Supply Ability:



# **Product Specification**

- Acceptable:
- Design:
- Drawing:
- Processing Method:
- The Tolerance:
- Keyword:
- Oem Service:
- Samples:
- Casting Process:
- Surface Finish:
- Cavity:
- Durability:
- Original Hardness:
- Diameter:

CNC Turning, CNC Milling, CNC Grinding, Etc. + -0.01mm Polishing Stainless Steel CNC Parts

2D +3D Drawing/ Scan Samples

Acceptable

OEM/ODM

Customized

China

RIYI

CCC CE

RY8000

50000

- Feasible
- Gravity Casting
  - Anodized, Powder Coating
- Single
- Long-lasting
- HRC35-42
  - 0.325inch, 0.13inch



# More Images



# Product Description:

# Specification

| item                  | Small Hole EDM Process CNC Milling Parts Automotive Spare<br>Parts DIN ASTM GOST                                     |  |
|-----------------------|----------------------------------------------------------------------------------------------------------------------|--|
| CNC Machining or Not  | Cnc Machining                                                                                                        |  |
| Material Capabilities | Aluminum, Brass, Bronze, Copper, Hardened Metals,<br>Precious Metals, Stainless steel, Steel Alloys, As your request |  |
| Place of Origin       | China                                                                                                                |  |