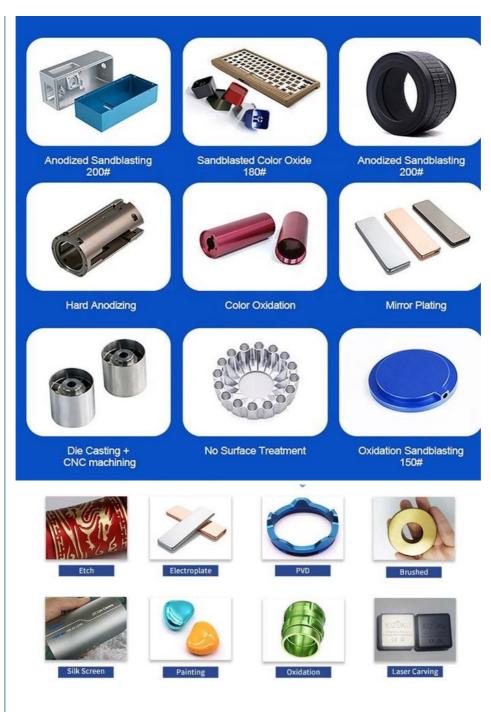

# Specification

| item                  | Small Hole EDM Process CNC Milling Parts Automotive Spare<br>Parts DIN ASTM GOST                                     |  |
|-----------------------|----------------------------------------------------------------------------------------------------------------------|--|
| CNC Machining or Not  | Cnc Machining                                                                                                        |  |
| Material Capabilities | Aluminum, Brass, Bronze, Copper, Hardened Metals,<br>Precious Metals, Stainless steel, Steel Alloys, As your request |  |
| Place of Origin       | China                                                                                                                |  |
| Model Number          | Turning Machining                                                                                                    |  |
| Keyword               | cnc machining precision parts                                                                                        |  |
| Process               | cnc turning /cnc machining/cnc milling /lathe turning                                                                |  |
| Material              | stainless steel/aluminum/brasss                                                                                      |  |
| Surface treatment     | Powder coating, electroplating, oxide, anodization                                                                   |  |
| Drawing Format        | STEP/3D/2D /PDF /Drawing                                                                                             |  |
| Tolerance             | precise cnc parts 0.01-0.02mm                                                                                        |  |
| Equipment             | cnc machining center/automatic lathe                                                                                 |  |
| Finish                | Matt/anodized/Polish                                                                                                 |  |
| Application           | mechanical industry                                                                                                  |  |
| Service               | Customized OEM Services                                                                                              |  |
|                       |                                                                                                                      |  |