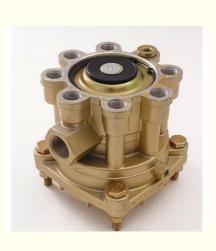

Our Product Introduction

for more products please visit us on gz-riyi.com



# Small Hole EDM Process CNC Milling Parts Automotive Spare Parts DIN ASTM GOST

# **Basic Information**

- Place of Origin:
- Brand Name:
- Certification:
- Model Number:
- Minimum Order Quantity: 10pcs
- Price: 1-100
- Packaging Details: standard cartoon
- Delivery Time: 5-15days
- Payment Terms: T/T
- Supply Ability:



# **Product Specification**

- Acceptable:
- Design:
- Drawing:
- Processing Method:
- The Tolerance:
- Keyword:
- Oem Service:
- Samples:
- Casting Process:
- Surface Finish:
- Cavity:
- Durability:
- Original Hardness:
- Diameter:

CNC Turning, CNC Milling, CNC Grinding, Etc. + -0.01mm Polishing Stainless Steel CNC Parts

2D +3D Drawing/ Scan Samples

Acceptable

OEM/ODM

Customized

China

RIYI

CCC CE

RY8000

50000

- Feasible
- Gravity Casting
  - Anodized, Powder Coating
- Single
- Long-lasting
- HRC35-42
  - 0.325inch, 0.13inch



# More Images



# Product Description:

# Specification

| item                  | Small Hole EDM Process CNC Milling Parts Automotive Spare<br>Parts DIN ASTM GOST                                     |  |
|-----------------------|----------------------