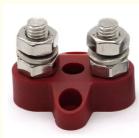

Basic Information**

- Place of Origin:
- Brand Name:
- Certification:
- Model Number:
- Minimum Order Quantity: 10pcs
- Price: 1-100
- Packaging Details: standard cartoon
- Delivery Time: 5-15days
- Payment Terms: T/T
- Supply Ability:



# **Product Specification**

- Acceptable:
- Design:
- Drawing:
- Processing Method:
- The Tolerance:
- Keyword:
- Oem Service:
- Samples:
- Casting Process:
- Surface Finish:
- Cavity:
- Durability:
- Original Hardness:
- Diameter:

CNC Turning, CNC Milling, CNC Grinding, Etc. + -0.01mm Polishing Stainless Steel CNC Parts

2D +3D Drawing/ Scan Samples

Acceptable

OEM/ODM

Customized

China

RIYI

CCC CE

RY8000

50000

- Feasible
- Gravity Casting
  - Anodized, Powder Coating
- Single
- Long-lasting
- HRC35-42
  - 0.325inch, 0.13inch



# More Images



# Product Description:

# Specification

| item                  | Small Hole EDM Process CNC Milling Parts Automotive Spare<br>Parts DIN ASTM GOST                                     |  |
|-----------------------|----------------------------------------------------------------------------------------------------------------------|--|
| CNC Machining or Not  | Cnc Machining                                                                                                        |  |
| Material Capabilities | Aluminum, Brass, Bronze, Copper, Hardened Metals,<br>Precious Metals, Stainless steel, Steel Alloys, As your request |  |
| Place of Origin       | China                                                                                                                |  |
| Model Number