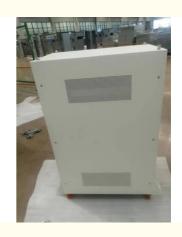

Our Product Introduction

for more products please visit us on gz-riyi.com



# Paint Spraying Custom Metal Fabrication CNC Machining Medical Equipment Spare Parts IP66

# **Basic Information**

- Place of Origin:
- Brand Name:
- Certification:
- Model Number:
- Minimum Order Quantity: 10pcs
- Price: 1-100
- Packaging Details:
- Delivery Time: 5-15days
- Payment Terms: T/T
- Supply Ability:



# **Product Specification**

- Acceptable:
- Design:
- Drawing:
- Processing Method:
- The Tolerance:
- Keyword:
- Oem Service:
- Samples:
- Casting Process:
- Surface Finish:
- Cavity:
- Durability:
- Original Hardness:
- Diameter:

- 2D +3D Drawing/ Scan Samples CNC Turning, CNC Milling, CNC Grinding, Etc. + -0.01mm Polishing Stainless Steel CNC Parts Acceptable
- Feasible

China

RIYI

CCC CE

RY8000

50000

OEM/ODM

Customized

standard cartoon

- Gravity Casting Anodized,Powder Coating
- Single
- Olligic
- Long-lasting
- HRC35-42
- 0.325inch, 0.13inch



# More Images



# Product Description:

# Specification

| item                  | Paint Spraying Stainless Steel CNC Machining Medical<br>Equipment Spare Parts IP66                                   |
|-----------------------|----