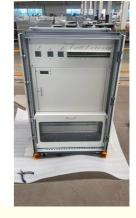

ts IP66

# **Basic Information**

- Place of Origin:
- Brand Name:
- Certification:
- Model Number:
- Minimum Order Quantity: 10pcs
- Price: 1-100
- Packaging Details:
- Delivery Time: 5-15days
- Payment Terms: T/T
- Supply Ability:



# **Product Specification**

- Acceptable:
- Design:
- Drawing:
- Processing Method:
- The Tolerance:
- Keyword:
- Oem Service:
- Samples:
- Casting Process:
- Surface Finish:
- Cavity:
- Durability:
- Original Hardness:
- Diameter:

- 2D +3D Drawing/ Scan Samples CNC Turning, CNC Milling, CNC Grinding, Etc. + -0.01mm Polishing Stainless Steel CNC Parts Acceptable
- Feasible

China

RIYI

CCC CE

RY8000

50000

OEM/ODM

Customized

standard cartoon

- Gravity Casting Anodized,Powder Coating
- Single
- Olligic
- Long-lasting
- HRC35-42
- 0.325inch, 0.13inch



# More Images



# Product Description:

# Specification

| item                  | Paint Spraying Stainless Steel CNC Machining Medical<br>Equipment Spare Parts IP66                                   |
|-----------------------|----------------------------------------------------------------------------------------------------------------------|
| CNC Machining or Not  | Cnc Machining                                                                                                        |
| Material Capabilities | Aluminum, Brass, Bronze, Copper, Hardened Metals,<br>Precious Metals, Stainless steel, Steel Alloys, As your request |
| Place of Origin       | China                                                                                                                |
| Model Number