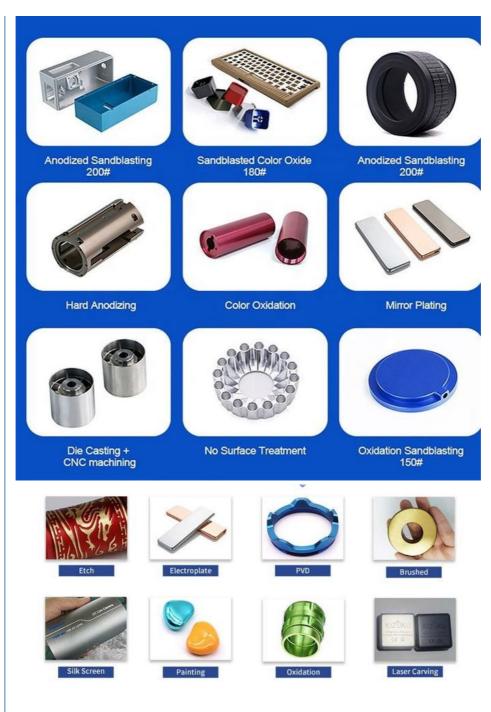

# Specification

| item                  | Paint Spraying Stainless Steel CNC Machining Medical<br>Equipment Spare Parts IP66                                   |
|-----------------------|----------------------------------------------------------------------------------------------------------------------|
| CNC Machining or Not  | Cnc Machining                                                                                                        |
| Material Capabilities | Aluminum, Brass, Bronze, Copper, Hardened Metals,<br>Precious Metals, Stainless steel, Steel Alloys, As your request |
| Place of Origin       | China                                                                                                                |
| Model Number          | Turning Machining                                                                                                    |
| Keyword               | cnc machining precision parts                                                                                        |
| Process               | cnc turning /cnc machining/cnc milling /lathe turning                                                                |
| Material              | stainless steel/aluminum/brasss                                                                                      |
| Surface treatment     | Powder coating, electroplating, oxide, anodization                                                                   |
| Drawing Format        | STEP/3D/2D /PDF /Drawing                                                                                             |
| Tolerance             | precise cnc parts 0.01-0.02mm                                                                                        |
| Equipment             | cnc machining center/automatic lathe                                                                                 |
| Finish                | Matt/anodized/Polish                                                                                                 |
| Application           | mechanical industry                                                                                                  |
| Service               | Customized OEM Services                                                                                              |