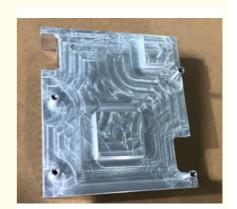

# Anodizing CNC Processing Parts Metal Heatsink Extrusion Profiles

## **Basic Information**

Place of Origin: China
Brand Name: RIYI
Certification: CCC CE
Model Number: RY8000
Minimum Order Quantity: 10pcs
Price: 1-100

Packaging Details: standard cartoon
Delivery Time: 5-15days
Payment Terms: T/T
Supply Ability: 50000



## **Product Specification**

Acceptable: OEM/ODMDesign: Customized

• Drawing: 2D +3D Drawing/ Scan Samples

Processing Method: CNC Turning, CNC Milling, CNC Grinding,

Etc.

• The Tolerance: + -0.01mm

• Keyword: Polishing Stainless Steel CNC Parts

Oem Service: Acceptable
 Samples: Feasible
 Casting Process: Gravity Casting

Surface Finish:
 Anodized, Powder Coating

Cavity: SingleDurability: Long-lastingOriginal Hardness: HRC35-42

• Diameter: 0.325inch, 0.13inch



## Product Description

# **Product Description:**

# Specification

| item                  | Various Color Anodizing CNC Processing Parts Heatsink Extrusion Profiles                                             |
|-----------------------|----------------------------------------------------------------------------------------------------------------------|
| CNC Machining or Not  | Cnc Machining                                                                                                        |
| Material Capabilities | Aluminum, Brass, Bronze, Copper, Hardened Metals,<br>Precious Metals, Stainless steel, Steel Alloys, As your request |
| Place of Origin       | China                                                                                                                |
| Mo