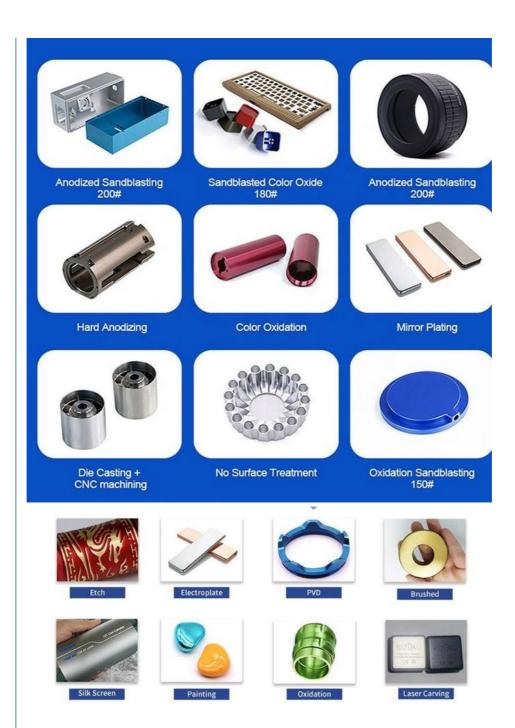

Oem Service: Acceptable
 Samples: Feasible
 Casting Process: Gravity Casting

Surface Finish:
 Anodized, Powder Coating

Cavity: SingleDurability: Long-lastingOriginal Hardness: HRC35-42

• Diameter: 0.325inch, 0.13inch

# Specification

| item                  | Various Color Anodizing CNC Processing Parts Heatsink Extrusion Profiles                                             |
|-----------------------|----------------------------------------------------------------------------------------------------------------------|
| CNC Machining or Not  | Cnc Machining                                                                                                        |
| Material Capabilities | Aluminum, Brass, Bronze, Copper, Hardened Metals,<br>Precious Metals, Stainless steel, Steel Alloys, As your request |
| Place of Origin       | China                                                                                                                |
| Model Number          | Turning Machining                                                                                                    |
| Keyword               | cnc machining precision parts                                                                                        |
| Process               | cnc turning /cnc machining/cnc milling /lathe turning                                                                |
| Material              | stainless steel/aluminum/brasss                                                                                      |
| Surface treatment     | Powder coating, electroplating, oxide, anodization                                                                   |
| Drawing Format        | STEP/3D/2D /PDF /Drawing                                                                                             |
| Tolerance             | precise cnc parts 0.01-0.02mm                                                                                        |
| Equipment             | cnc machining center/automatic lathe                                                                                 |
| Finish                | Matt/anodized/Polish                                                                                                 |
| Application           | mechanical industry                                                                                                  |
| Service               | Customized OEM Services                                                                                              |