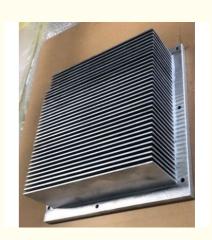

# Anodizing CNC Processing Parts Metal Heatsink Extrusion Profiles

## **Basic Information**

Place of Origin: China
Brand Name: RIYI
Certification: CCC CE
Model Number: RY8000
Minimum Order Quantity: 10pcs
Price: 1-100

Packaging Details: standard cartoon
Delivery Time: 5-15days
Payment Terms: T/T
Supply Ability: 50000



## **Product Specification**

Acceptable: OEM/ODMDesign: Customized

• Drawing: 2D +3D Drawing/ Scan Samples

Processing Method: CNC Turning, CNC Milling, CNC Grinding,

Etc.

• The Tolerance: + -0.01mm

• Keyword: Polishing Stainless Steel CNC Parts

Oem Service: Acceptable
 Samples: Feasible
 Casting Process: Gravity Casting

Surface Finish:
 Anodized, Powder Coating

Cavity: SingleDurability: Long-lastingOriginal Hardness: HRC35-42

• Diameter: 0.325inch, 0.13inch



## Product Description

# **Product Description:**

# Specification

| item                  | Various Color Anodizing CNC Processing Parts Heatsink Extrusion Profiles                                             |
|-----------------------|------------------------------------------------------------------------------------