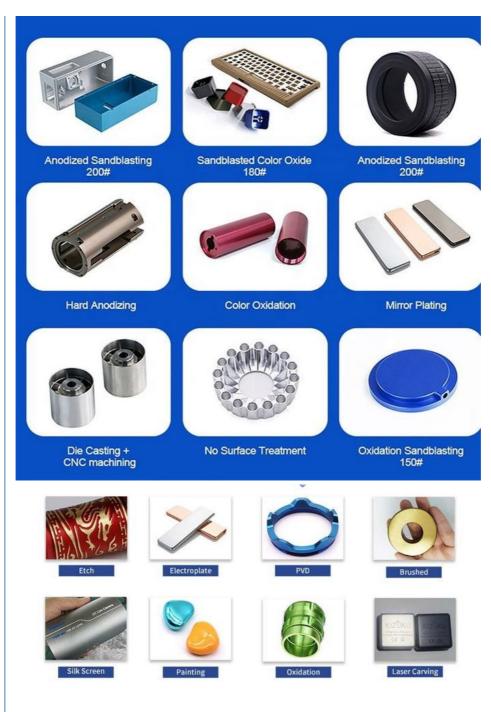

CNC Turning, CNC Milling, CNC Grinding,

- Feasible
- Gravity Casting
  - Anodized, Powder Coating
  - Single
  - Long-lasting
  - HRC35-42
  - 0.325inch, 0.13inch

Our Product Introduction

# Specification

| item                  | value                                                                                                                |  |
|-----------------------|----------------------------------------------------------------------------------------------------------------------|--|
|                       | value                                                                                                                |  |
| CNC Machining or Not  | Cnc Machining                                                                                                        |  |
| Material Capabilities | Aluminum, Brass, Bronze, Copper, Hardened Metals,<br>Precious Metals, Stainless steel, Steel Alloys, As your request |  |
| Place of Origin       | China                                                                                                                |  |
| Model Number          | Turning Machining                                                                                                    |  |
| Keyword               | cnc machining precision parts                                                                                        |  |
| Process               | cnc turning /cnc machining/cnc milling /lathe turning                                                                |  |
| Material              | stainless steel/aluminum/brasss                                                                                      |  |
| Surface treatment     | Powder coating, electroplating, oxide, anodization                                                                   |  |
| Drawing Format        | STEP/3D/2D /PDF /Drawing                                                                                             |  |
| Tolerance             | precise cnc parts 0.01-0.02mm                                                                                        |  |
| Equipment             | cnc machining center/automatic lathe                                                                                 |  |
| Finish                | Matt/anodized/Polish                                                                                                 |  |
| Application           | mechanical industry                                                                                                  |  |
| Service               | Customized OEM Services                                                                                              |  |