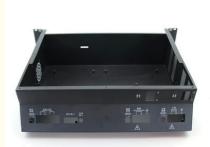

Coating

# **Basic Information**

- Place of Origin:
- Brand Name:
- Certification:
- Model Number:
- Minimum Order Quantity: 10pcs
- Price: 1-100
- Packaging Details: standard cartoon
- Delivery Time: 5-15days
- Payment Terms: T/T
- Supply Ability:



# Product Specification

- Acceptable:
- Design:
- Drawing:
- Customized 2D +3D Drawing/ Scan Samples

OEM/ODM

50000

China

RIYI

CCC CE

RY8000

- Processing Method:
- The Tolerance:
- Keyword:
- Oem Service:
- Samples:
- Casting Process:
- Surface Finish:
- Cavity:
- Durability:
- Original Hardness:
- Diameter:

Etc. + -0.01mm Polishing Stainless Steel CNC Parts Acceptable

CNC Turning, CNC Milling, CNC Grinding,

- Feasible
- Gravity Casting
  - Anodized, Powder Coating
  - Single
  - Long-lasting
  - HRC35-42
  - 0.325inch, 0.13inch



Our Product Introduction

# Product Description:

# Specification

| item                  | value                                                                                                                |  |
|-----------------------|----------------------------------------------------------------------------------------------------------------------|--|
|                       | value                                                                                                                |  |
| CNC Machining or Not  | Cnc Machining                                                                                                        |  |
| Material Capabilities | Aluminum, Brass, Bronze, Copper, Hardened Metals,<br>Precious Metals, Stainless steel, Steel Alloys, As your requ