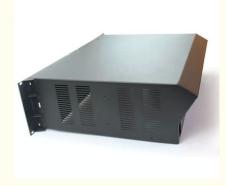

# Custom Stainless Steel Sheet Metal Enclosure Fabrication Boxes Powder Coating

# **Basic Information**

- Place of Origin:
- Brand Name:
- Certification:
- Model Number:
- Minimum Order Quantity: 10pcs
- Price: 1-100
- Packaging Details: standard cartoon
- Delivery Time: 5-15days
- Payment Terms: T/T
- Supply Ability:



# Product Specification

- Acceptable:
- Design:
- Drawing:
- Customized 2D +3D Drawing/ Scan Samples

OEM/ODM

50000

China

RIYI

CCC CE

RY8000

- Processing Method:
- The Tolerance:
- Keyword:
- Oem Service:
- Samples:
- Casting Process:
- Surface Finish:
- Cavity:
- Durability:
- Original Hardness:
- Diameter:

Etc. + -0.01mm Polishing Stainless Steel CNC Parts Acceptable

CNC Turning, CNC Milling, CNC Grinding,

- Feasible
- Gravity Casting
  - Anodized, Powder Coating
  - Single
  - Long-lasting
  - HRC35-42
  - 0.325inch, 0.13inch



Our Product Introduction

# Product Description:

# Specification

| item                  | value                                                                                                                |  |
|-----------------------|----------