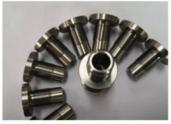

# **Product Specification**

Acceptable: OEM/ODMDesign: Customized

• Drawing: 2D +3D Drawing/ Scan Samples

• Processing Method: CNC Turning, CNC Milling, CNC Grinding,

Etc.

• The Tolerance: + -0.01mm

Keyword: Polishing Stainless Steel CNC Parts

Oem Service: Acceptable
 Samples: Feasible
 Casting Process: Gravity Casting

Surface Finish:
 Anodized, Powder Coating

Cavity: SingleDurability: Long-lastingOriginal Hardness: HRC35-42

• Diameter: 0.325inch, 0.13inch