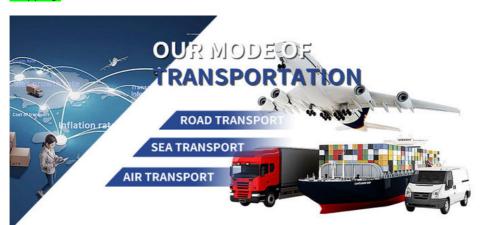

#### Shipping:

#### Q6: How about the transportation?

VMT: You can choose any mode of transportation you want, sea delivery, air delivery or door to door express.