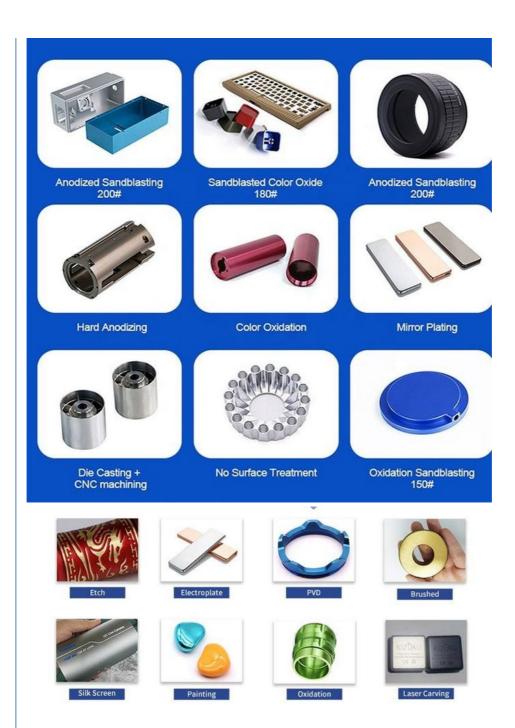

# More Images

# **Product Specification**

Acceptable: OEM/ODMDesign: Customized

• Drawing: 2D +3D Drawing/ Scan Samples

• Processing Method: CNC Turning, CNC Milling, CNC Grinding,

Etc.

• The Tolerance: + -0.01mm

Keyword: Polishing Stainless Steel CNC Parts

Oem Service: Acceptable
 Samples: Feasible
 Casting Process: Gravity Casting

Surface Finish:
 Anodized, Powder Coating

Cavity: SingleDurability: Long-lastingOriginal Hardness: HRC35-42

• Diameter: 0.325inch, 0.13inch

# Specification

| item                  | value                                                                                                             |
|-----------------------|-------------------------------------------------------------------------------------------------------------------|
| CNC Machining or Not  | Cnc Machining                                                                                                     |
| Material Capabilities | Aluminum, Brass, Bronze, Copper, Hardened Metals, Precious Metals, Stainless steel, Steel Alloys, As your request |
| Place of Origin       | China                                                                                                             |
| Model Number          | Turning Machining                                                                                                 |
| Keyword               | cnc machining precision parts                                                                                     |
| Process               | cnc turning /cnc machining/cnc milling /lathe turning                                                             |
| Material              | stainless steel/aluminum/brasss                                                                                   |
| Surface treatment     | Powder coating, electroplating, oxide, anodization                                                                |
| Drawing Format        | STEP/3D/2D /PDF /Drawing                                                                                          |
| Tolerance             | precise cnc parts 0.01-0.02mm                                                                                     |
| Equipment             | cnc machining center/automatic lathe                                                                              |
| Finish                | Matt/anodized/Polish                                                                                              |
| Application           | mechanical industry                                                                                               |
| Service               | Customized OEM Services                                                                                           |