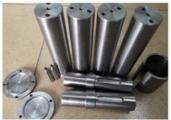

# **Product Specification**

Acceptable: OEM/ODMDesign: Customized

• Drawing: 2D +3D Drawing/ Scan Samples

• Processing Method: CNC Turning, CNC Milling, CNC Grinding,

Etc.

• The Tolerance: + -0.01mm

Keyword: Polishing Stainless Steel CNC Parts

Oem Service: Acceptable
 Samples: Feasible
 Casting Process: Gravity Casting

Surface Finish:
 Anodized, Powder Coating

Cavity: SingleDurability: Long-lastingOriginal Hardness: HRC35-42

• Diameter: 0.325inch, 0.13inch

# Specification

| item                  | value                                                                                                             |
|-----------------------|-------------------------------------------------------------------------------------------------------------------|
| CNC Machining or Not  | Cnc Machining                                                                                                     |
| Material Capabilities | Aluminum, Brass, Bronze, Copper, Hardened Metals, Precious Metals, Stainless steel, Steel Alloys, As your request |
| Place of Origin       | China                                                                                                             |
| Model Number          | Turning Machining                                                                                                 |
| Keyword               | cnc machining precision parts                                                                                     |
| Process               | cnc turning /cnc machining/cnc milling /lathe turning                                                             |
| Material              | stainless steel/aluminum/brasss                                                                                   |
| Surface treatment     | Powder coating, electroplating, oxide, anodization                                                                |
| Drawing Format        | STEP/3D/2D /PDF /Drawing                                                                                          |
| Tolerance             | precise cnc parts 0.01-0.02mm                                                                                     |
| Equipment             | cnc machining center/automatic lathe                                                                              |
| Finish                | Matt/anodized/Polish                                                                                              |
| Application           | mechanical industry                                                                                               |
| Service               | Customized OEM Services                                                                                           |