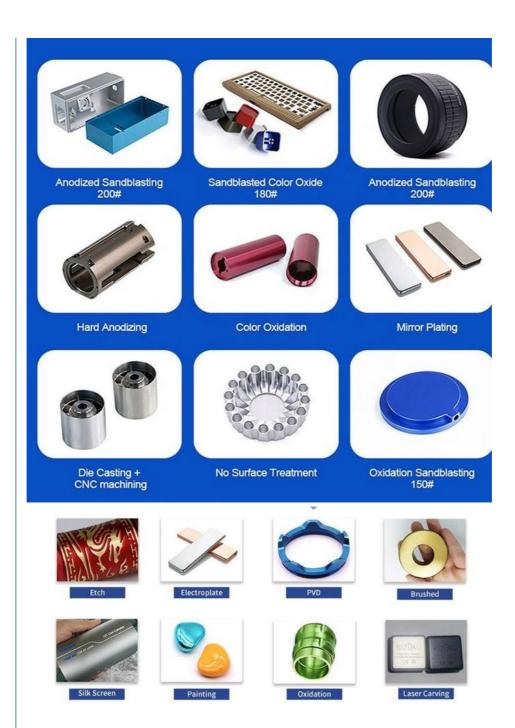

· Oem Service: Acceptable Samples: Feasible • Casting Process: **Gravity Casting** 

• Surface Finish: Anodized, Powder Coating

· Cavity: Single Durability: Long-lasting Original Hardness: HRC35-42

Diameter: 0.325inch, 0.13inch