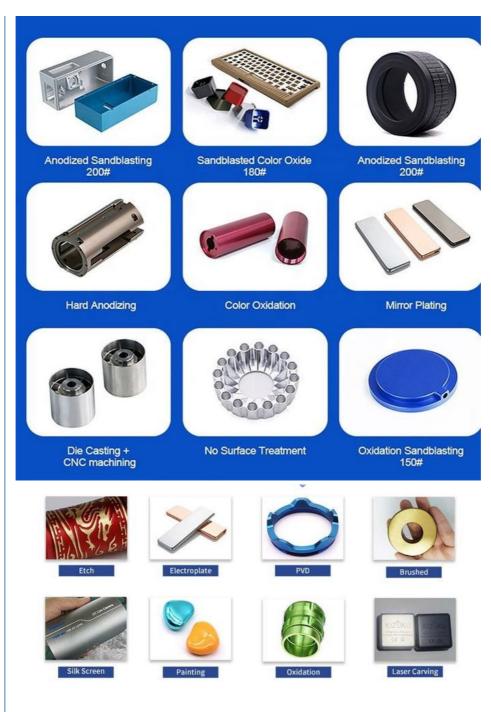

- 2D +3D Drawing/ Scan Samples CNC Turning, CNC Milling, CNC Grinding, Etc. + -0.01mm Polishing Stainless Steel CNC Parts Acceptable Feasible Gravity Casting
- Anodized, Powder Coating
- Single
- Long-lasting
- HRC35-42
- 0.325inch, 0.13inch

# Specification

| item                  | value                                                                                                                |  |
|-----------------------|----------------------------------------------------------------------------------------------------------------------|--|
| CNC Machining or Not  | Cnc Machining                                                                                                        |  |
| Material Capabilities | Aluminum, Brass, Bronze, Copper, Hardened Metals,<br>Precious Metals, Stainless steel, Steel Alloys, As your request |  |
| Place of Origin       | China                                                                                                                |  |
| Model Number          | Turning Machining                                                                                                    |  |
| Keyword               | cnc machining precision parts                                                                                        |  |
| Process               | cnc turning /cnc machining/cnc milling /lathe turning                                                                |  |
| Material              | stainless steel/aluminum/brasss                                                                                      |  |
| Surface treatment     | Powder coating, electroplating, oxide, anodization                                                                   |  |
| Drawing Format        | STEP/3D/2D /PDF /Drawing                                                                                             |  |
| Tolerance             | precise cnc parts 0.01-0.02mm                                                                                        |  |
| Equipment             | cnc machining center/automatic lathe                                                                                 |  |
| Finish                | Matt/anodized/Polish                                                                                                 |  |
| Application           | mechanical industry                                                                                                  |  |
| Service               | Customized OEM Services                                                                                              |  |