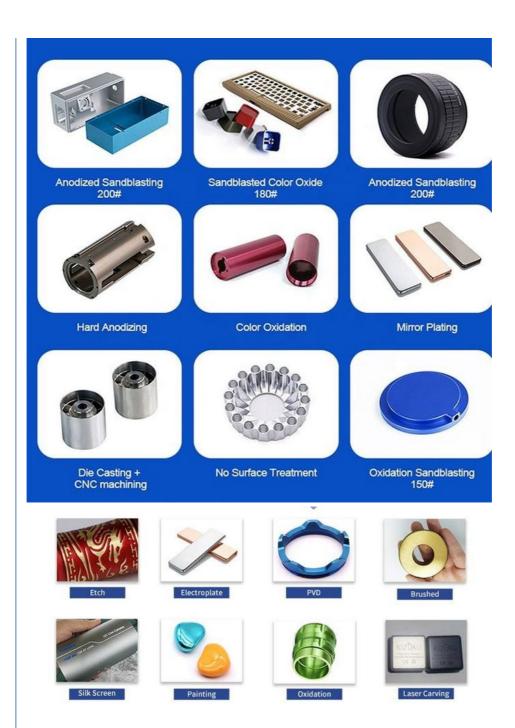

Oem Service: Acceptable
 Samples: Feasible
 Casting Process: Gravity Casting

Surface Finish:
 Anodized, Powder Coating

Cavity: SingleDurability: Long-lastingOriginal Hardness: HRC35-42

• Diameter: 0.325inch, 0.13inch

# Specification

| item                  | value                                                                                                                |
|-----------------------|----------------------------------------------------------------------------------------------------------------------|
| CNC Machining or Not  | Cnc Machining                                                                                                        |
| Material Capabilities | Aluminum, Brass, Bronze, Copper, Hardened Metals,<br>Precious Metals, Stainless steel, Steel Alloys, As your request |
| Place of Origin       | China                                                                                                                |
| Model Number          | Turning Machining                                                                                                    |
| Keyword               | cnc machining precision parts                                                                                        |
| Process               | cnc turning /cnc machining/cnc milling /lathe turning                                                                |
| Material              | stainless steel/aluminum/brasss                                                                                      |
| Surface treatment     | Powder coating, electroplating, oxide, anodization                                                                   |
| Drawing Format        | STEP/3D/2D /PDF /Drawing                                                                                             |
| Tolerance             | precise cnc parts 0.01-0.02mm                                                                                        |
| Equipment             | cnc machining center/automatic lathe                                                                                 |
| Finish                | Matt/anodized/Polish                                                                                                 |
| Application           | mechanical industry                                                                                                  |
| Service               | Customized OEM Services                                                                                              |