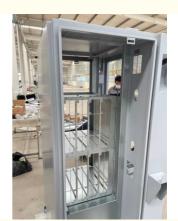

heet Metal Enclosure Fabrication Stainless Steel Metal Gas Meter Box

### **Basic Information**

Place of Origin: China
Brand Name: RIYI
Certification: CCC CE
Model Number: RY8000
Minimum Order Quantity: 10pcs
Price: 1-100

Packaging Details: standard cartoon
Delivery Time: 5-15days
Payment Terms: T/T
Supply Ability: 50000



# **Product Specification**

Acceptable: OEM/ODMDesign: Customized

• Drawing: 2D +3D Drawing/ Scan Samples

Processing Method: CNC Turning, CNC Milling, CNC Grinding,

Etc.

• The Tolerance: + -0.01mm

• Keyword: Polishing Stainless Steel CNC Parts

Oem Service: Acceptable
 Samples: Feasible
 Casting Process: Gravity Casting

Surface Finish:
 Anodized, Powder Coating

Cavity: SingleDurability: Long-lastingOriginal Hardness: HRC35-42

• Diameter: 0.325inch, 0.13inch



# More Images



# Product Description

# **Product Description:**

# Specification

| item                  | value                                                                                                                |
|-----------------------|----------------------------------------------------------------------------------------------------------------------|
| CNC Machining or Not  | Cnc Machining                                                                                                        |
| Material Capabilities | Aluminum, Brass, Bronze, Copper, Hardened Metals,<br>Precious Metals, Stainless steel, Steel Alloys, As your request |
| Place of Origin       | China