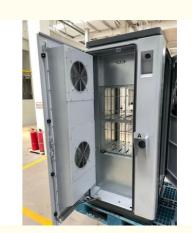

# SGCC Custom Sheet Metal Enclosure Fabrication Stainless Steel Metal Gas Meter Box

### **Basic Information**

Place of Origin: China
Brand Name: RIYI
Certification: CCC CE
Model Number: RY8000
Minimum Order Quantity: 10pcs
Price: 1-100

Packaging Details: standard cartoon
Delivery Time: 5-15days
Payment Terms: T/T
Supply Ability: 50000



# **Product Specification**

Acceptable: OEM/ODMDesign: Customized

• Drawing: 2D +3D Drawing/ Scan Samples

Processing Method: CNC Turning, CNC Milling, CNC Grinding,

Etc.

• The Tolerance: + -0.01mm

• Keyword: Polishing Stainless Steel CNC Parts

Oem Service: Acceptable
 Samples: Feasible
 Casting Process: Gravity Casting

Surface Finish:
 Anodized, Powder Coating

Cavity: SingleDurability: Long-lastingOriginal Hardness: HRC35-42

• Diameter: 0.325inch, 0.13inch



# More Images



# Product Description

# **Product Description:**

# Specification

| item                  | value                                                                                                                |
|-----------------------|---------------------------------------------------------------------