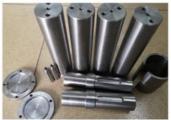

# **Product Specification**

Acceptable: OEM/ODMDesign: Customized

• Drawing: 2D +3D Drawing/ Scan Samples

Processing Method: CNC Turning, CNC Milling, CNC Grinding,

Etc.

• The Tolerance: + -0.01mm

• Keyword: Polishing Stainless Steel CNC Parts

Oem Service: Acceptable
 Samples: Feasible
 Casting Process: Gravity Casting

Surface Finish:
 Anodized, Powder Coating

Cavity: SingleDurability: Long-lastingOriginal Hardness: HRC35-42

• Diameter: 0.325inch, 0.13inch