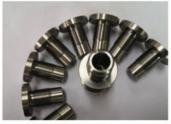

# **Product Specification**

Acceptable: OEM/ODMDesign: Customized

• Drawing: 2D +3D Drawing/ Scan Samples

Processing Method: CNC Turning, CNC Milling, CNC Grinding,

Etc.

• The Tolerance: + -0.01mm

• Keyword: Polishing Stainless Steel CNC Parts

Oem Service: Acceptable
 Samples: Feasible
 Casting Process: Gravity Casting

Surface Finish:
 Anodized, Powder Coating

Cavity: SingleDurability: Long-lastingOriginal Hardness: HRC35-42

• Diameter: 0.325inch, 0.13inch