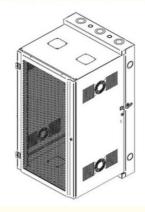

# Die Casting Sheet Metal Electronics Enclosure IP66 Sheet Metal Cabinet Fabrication

OEM/ODM

Customized

standard cartoon

- Gravity Casting
  - Anodized, Powder Coating
    - Single
  - Long-lasting
  - HRC35-42
  - 0.325inch, 0.13inch

IP66 Die Casting Sheet Metal Electronics Enclosure Cabinet Fabrication