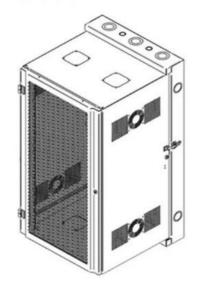

# Die Casting Sheet Metal Electronics Enclosure IP66 Sheet Metal Cabinet Fabrication

OEM/ODM

Customized

standard cartoon

- Gravity Casting
  - Anodized, Powder Coating
    - Single
  - Long-lasting
  - HRC35-42
  - 0.325inch, 0.13inch

IP66 Die Casting Sheet Metal Electronics Enclosure Cabinet Fabrication