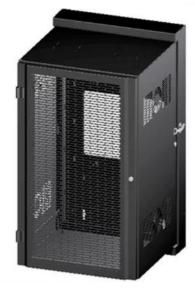

# Die Casting Sheet Metal Electronics Enclosure IP66 Sheet Metal Cabinet Fabrication

OEM/ODM

Customized

standard cartoon

- Gravity Casting
  - Anodized, Powder Coating
    - Single
  - Long-lasting
  - HRC35-42
  - 0.325inch, 0.13inch

IP66 Die Casting Sheet Metal Electronics Enclosure Cabinet Fabrication