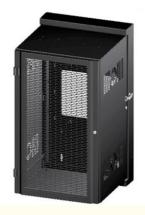

# Die Casting Sheet Metal Electronics Enclosure IP66 Sheet Metal Cabinet Fabrication

OEM/ODM

Customized

standard cartoon

- Gravity Casting
  - Anodized, Powder Coating
    - Single
  - Long-lasting
  - HRC35-42
  - 0.325inch, 0.13inch

IP66 Die Casting Sheet Metal Electronics Enclosure Cabinet Fabrication