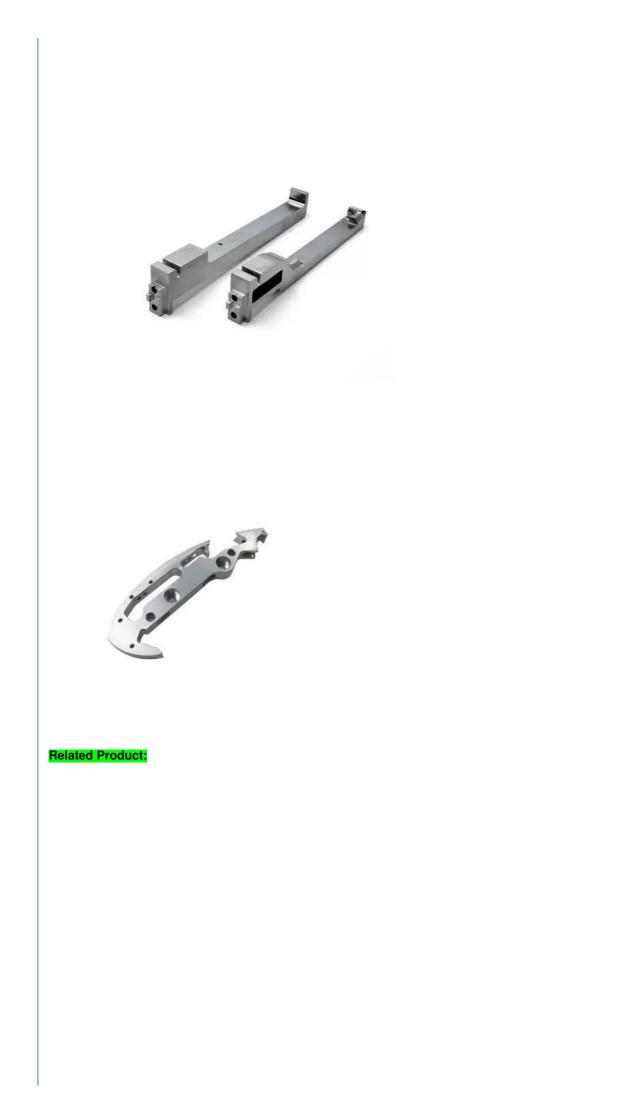

nc parts 0.01-0.02mm                                                                                        |
| Equipment             | cnc machining center/automatic lathe                                                                                 |
| Finish                | Matt/anodized/Polish                                                                                                 |
| Application           | mechanical industry                                                                                                  |
| Service               | Customized OEM Services                                                                                              |



## Factory Show

# Factory Equipment





**CNC Bending Machine** 

434 894 202











SLS/SL























#### **Company Profile:**

#### About us:

Guangzhou Riyi Metal Products Co., Ltd. is a professional manufacturer specializing in the production of enclosures, cabinets, racks, and various automated equipment sheet metal processing. The company is equipped with advanced technology and a full range of processing equipment, including various laser cutting machines, CNC machining centers, CNC bending machines, laser welding machines, and more. These meet production needs and ensure processing quality. The company's core values are "Focus on Quality, Efficient Production, and Dedicated Service." We adhere to customer requirements as the standard, cooperate hand in hand, and create a better future together!









Our customer:



**Certification:** 



#### Production line: