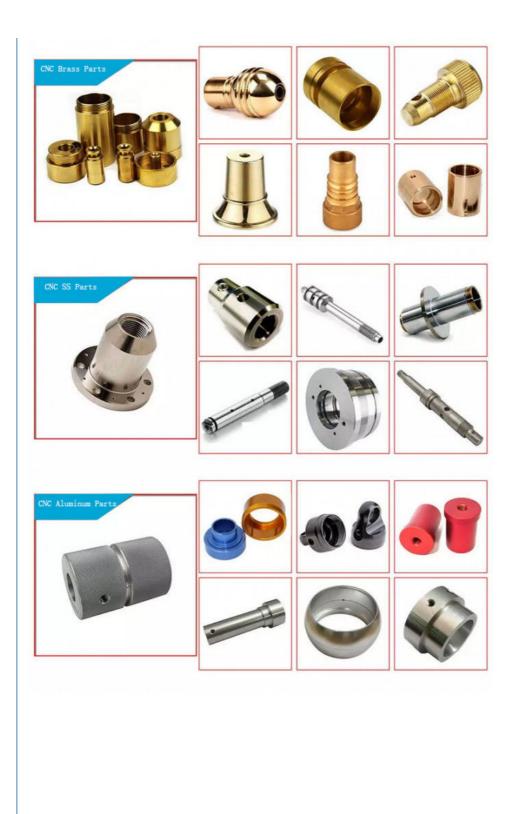

## More Images

## Specification

| item                  | Enclosure Box Aluminum Cnc Parts Lathe Milling Turning Machining                                                     |
|-----------------------|----------------------------------------------------------------------------------------------------------------------|
| CNC Machining or Not  | Cnc Machining                                                                                                        |
| Material Capabilities | Aluminum, Brass, Bronze, Copper, Hardened Metals,<br>Precious Metals, Stainless steel, Steel Alloys, As your request |
| Place of Origin       | China                                                                                                                |
| Model Number          | Turning Machining                                                                                                    |
| Keyword               | cnc machining precision parts                                                                                        |
| Process               | cnc turning /cnc machining/cnc milling /lathe turning                                                                |
| Material              | stainless steel/aluminum/brasss                                                                                      |
| Surface treatment     | Powder coating, electroplating, oxide, anodization                                                                   |
| Drawing Format        | STEP/3D/2D /PDF /Drawing                                                                                             |
| Tolerance             | precise cnc parts 0.01-0.02mm                                                                                        |
| Equipment             | cnc machining center/automatic lathe                                                                                 |
| Finish                | Matt/anodized/Polish                                                                                                 |
| Application           | mechanical industry                                                                                                  |
| Service               | Customized OEM Services                                                                                              |