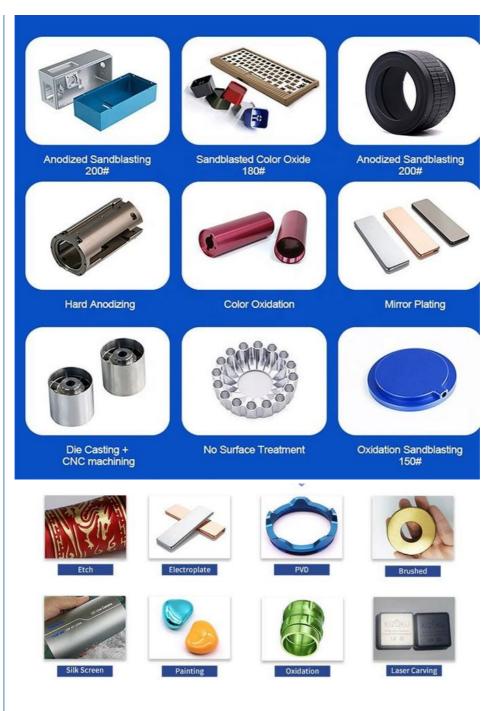

## Specification

| item                  | Enclosure Box Aluminum Cnc Parts Lathe Milling Turning Machining                                                     |
|-----------------------|----------------------------------------------------------------------------------------------------------------------|
| CNC Machining or Not  | Cnc Machining                                                                                                        |
| Material Capabilities | Aluminum, Brass, Bronze, Copper, Hardened Metals,<br>Precious Metals, Stainless steel, Steel Alloys, As your request |
| Place of Origin       | China                                                                                                                |
| Model Number          | Turning Machining                                                                                                    |
| Keyword               | cnc machining precision parts                                                                                        |
| Process               | cnc turning /cnc machining/cnc milling /lathe turning                                                                |
| Material              | stainless steel/aluminum/brasss                                                                                      |
| Surface treatment     | Powder coating, electroplating, oxide, anodization                                                                   |
| Drawing Format        | STEP/3D/2D /PDF /Drawing                                                                                             |
| Tolerance             | precise cnc parts 0.01-0.02mm                                                                                        |
| Equipment             | cnc machining center/automatic lathe                                                                                 |
| Finish                | Matt/anodized/Polish                                                                                                 |
| Application           | mechanical industry                                                                                                  |
| Service               | Customized OEM Services                                                                                              |