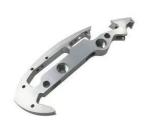

## Customized CNC Aluminum Parts Enclosure Box Lathe Milling Turning Machining

#### **Product Specification**

OEM/ODM Acceptable: • Design: Customized Drawing: 2D +3D Drawing/ Scan Samples • Processing Method: CNC Turning, CNC Milling, CNC Grinding, Etc. • The Tolerance: + -0.01mm Polishing Stainless Steel CNC Parts • Keyword: • Oem Service: Acceptable Samples: Feasible Casting Process: Gravity Casting • Surface Finish: Anodized, Powder Coating • Cavity: Single • Durability: Long-lasting