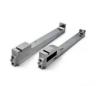

hining

#### **Basic Information**

- Place of Origin:
- Brand Name: RIYI
- Certification:
- Model Number:
- Minimum Order Quantity: 10pcs
- Price: 1-100
- Packaging Details: standard cartoon
- Delivery Time: 5-15days
- Payment Terms: T/T
- Supply Ability:



#### **Product Specification**

OEM/ODM Acceptable: • Design: Customized Drawing: 2D +3D Drawing/ Scan Samples • Processing Method: CNC Turning, CNC Milling, CNC Grinding, Etc. • The Tolerance: + -0.01mm Polishing Stainless Steel CNC Parts • Keyword: • Oem Service: Acceptable Samples: Feasible Casting Process: Gravity Casting • Surface Finish: Anodized, Powder Coating • Cavity: Single • Durability: Long-lasting

HRC35-42

0.325inch, 0.13inch

China

CCC CE

RY8000

50000



- Original
- Original Hardness:
- Diameter:

## More Images







### Product Description:

## Specification

| item                  | Enclosure Box Aluminum Cnc Parts Lathe Milling Turning Machining                                                     |
|-----------------------|----------------------------------------------------------------------------------------------------------------------|
| CNC Machining or Not  | Cnc Machining                                                                                                        |
| Material Capabilities | Aluminum, Brass, Bronze, Copper, Hardened Metals,<br>Precious Metals, Stainless steel, Steel Alloys, As your request |
| Place of Origin       | China                                                                                                                |
| Model Number          |