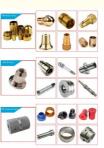

ng

#### **Basic Information**

- Place of Origin:
- Brand Name: RIYI
- Certification:
- Model Number:
- Minimum Order Quantity: 10pcs
- Price: 1-100
- Packaging Details: standard cartoon
- Delivery Time: 5-15days
- Payment Terms: T/T
- Supply Ability:



#### **Product Specification**

OEM/ODM Acceptable: • Design: Customized Drawing: 2D +3D Drawing/ Scan Samples • Processing Method: CNC Turning, CNC Milling, CNC Grinding, Etc. • The Tolerance: + -0.01mm Polishing Stainless Steel CNC Parts • Keyword: • Oem Service: Acceptable Samples: Feasible Casting Process: Gravity Casting • Surface Finish: Anodized, Powder Coating • Cavity: Single • Durability: Long-lasting

HRC35-42

0.325inch, 0.13inch

China

CCC CE

RY8000

50000



- Original
- Original Hardness:
- Diameter:

## More Images







### Product Description:

## Specification

| item                  | Enclosure Box Aluminum Cnc Parts Lathe Milling Turning Machining                                                     |
|-----------------------|----------------------------------------------------------------------------------------------------------------------|
| CNC Machining or Not  | Cnc Machining                                                                                                        |
| Material Capabilities | Aluminum, Brass, Bronze, Copper, Hardened Metals,<br>Precious Metals, Stainless steel, Steel Alloys, As your request |
| Place of Origin       | China                                                                                                                |
| Model Number          | Tur