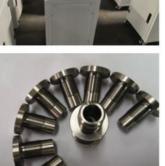

# More Images

# **Product Specification**

- Acceptable:
- Design:
- Drawing:
- Processing Method:
- The Tolerance:
- Keyword:
- Oem Service:
- Samples:
- Casting Process:
- Surface Finish:
- Cavity:
- Durability:
- Original Hardness:
- Diameter:
- Customized 2D +3D Drawing/ Scan Samples CNC Turning, CNC Milling, CNC Grinding, Etc. + -0.01mm Polishing Stainless Steel CNC Parts Acceptable Feasible Gravity Casting Anodized,Powder Coating Single Long-lasting