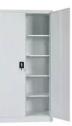

recision Sheet Metal Fabrication

# **Basic Information**

- Place of Origin:
- Brand Name:
- Certification:
- Model Number:
- Minimum Order Quantity: 10pcs
- Price: 1-100
- Packaging Details: standard cartoon

China

RIYI

CCC CE

RY8000

50000

OEM/ODM

HRC35-42

0.325inch, 0.13inch

- Delivery Time: 5-15days
- Payment Terms: T/T
- Supply Ability:

# **Product Specification**

- Acceptable:
- Design:
- Drawing:
- Processing Method:
- The Tolerance:
- Keyword:
- Oem Service:
- Samples:
- Casting Process:
- Surface Finish:
- Cavity:
- Durability:
- Original Hardness:
- Diameter:
- Customized 2D +3D Drawing/ Scan Samples CNC Turning, CNC Milling, CNC Grinding, Etc. + -0.01mm Polishing Stainless Steel CNC Parts Acceptable Feasible Gravity Casting Anodized,Powder Coating Single Long-lasting



# More Images



# Product Description:

# Specification

| item                  | High Precision Custom Fabrication Stainless Steel Shell<br>Carbon Steel Bending Welding Metal Cabinet Vendor         |
|-----------------------|----------------------------------------------------------------------------------------------------------------------|
| CNC Machining or Not  | Cnc Machining                                                                                                        |
| Material Capabilities | Aluminum, Brass, Bronze, Copper, Hardened Metals,<br>Precious Metals, Stainless steel, Steel Alloys, As your request |
| Place of Origin       | China                                                                                                                |
| Model Number