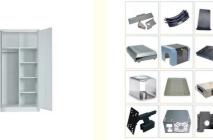

tal Fabrication

# **Basic Information**

- Place of Origin:
- Brand Name:
- Certification:
- Model Number:
- Minimum Order Quantity: 10pcs
- Price: 1-100
- Packaging Details: standard cartoon

China

RIYI

CCC CE

RY8000

50000

OEM/ODM

HRC35-42

0.325inch, 0.13inch

- Delivery Time: 5-15days
- Payment Terms: T/T
- Supply Ability:

# **Product Specification**

- Acceptable:
- Design:
- Drawing:
- Processing Method:
- The Tolerance:
- Keyword:
- Oem Service:
- Samples:
- Casting Process:
- Surface Finish:
- Cavity:
- Durability:
- Original Hardness:
- Diameter:
- Customized 2D +3D Drawing/ Scan Samples CNC Turning, CNC Milling, CNC Grinding, Etc. + -0.01mm Polishing Stainless Steel CNC Parts Acceptable Feasible Gravity Casting Anodized,Powder Coating Single Long-lasting



# More Images



# Product Description:

# Specification

| item                  | High Precision Custom Fabrication Stainless Steel Shell<br>Carbon Steel Bending Welding Metal Cabinet Vendor         |
|-----------------------|----------------------------------------------------------------------------------------------------------------------|
| CNC Machining or Not  | Cnc Machining                                                                                                        |
| Material Capabilities | Aluminum, Brass, Bronze, Copper, Hardened Metals,<br>Precious Metals, Stainless steel, Steel Alloys, As your request |
| Place of Origin       | China                                                                                                                |
| Model Number          | Turnin