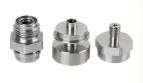

ation**

- Place of Origin:
- Brand Name:
- Certification:
- Model Number:
- Minimum Order Quantity: 10pcs
- Price: 1-100
- Packaging Details: standard cartoon
- Delivery Time: 5-15days
- Payment Terms: T/T
- Supply Ability:



# **Product Specification**

- Acceptable:
- Design:
- Drawing:
- Processing Method:
- The Tolerance:
- Keyword:
- Oem Service:
- Samples:
- Casting Process:
- Surface Finish:
- Cavity:
- Durability:
- Original Hardness:
- Diameter:

- 2D +3D Drawing/ Scan Samples CNC Turning, CNC Milling, CNC Grinding, Etc.
- + -0.01mm

OEM/ODM

Customized

China

RIYI

CCC CE

RY8000

50000

- Polishing Stainless Steel CNC Parts
- Acceptable
- Feasible
- Gravity Casting
  - Anodized, Powder Coating
  - Single
  - Long-lasting
  - HRC35-42
  - 0.325inch, 0.13inch



# More Images





# Product Description:

# Specification

| item                  | Custom Metal Precision CNC Lathe Parts , 0.02mm CNC Turning Machine Parts                                            |  |
|-----------------------|----------------------------------------------------------------------------------------------------------------------|--|
| CNC Machining or Not  | Cnc Machining                                                                                                        |  |
| Material Capabilities | Aluminum, Brass, Bronze, Copper, Hardened Metals,<br>Precious Metals, Stainless steel, Steel Alloys, As your request |  |
| Place of Origin       | China                                                                                                                |  |
| Model Number