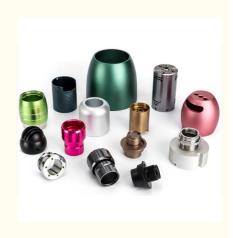

Our Product Introduction

for more products please visit us on gz-riyi.com



# Custom Precision CNC Lathe Metal Parts 0.02mm CNC Turning Machine Parts

# **Basic Information**

- Place of Origin:
- Brand Name:
- Certification:
- Model Number:
- Minimum Order Quantity: 10pcs
- Price: 1-100
- Packaging Details: standard cartoon
- Delivery Time: 5-15days
- Payment Terms: T/T
- Supply Ability:



# **Product Specification**

- Acceptable:
- Design:
- Drawing:
- Processing Method:
- The Tolerance:
- Keyword:
- Oem Service:
- Samples:
- Casting Process:
- Surface Finish:
- Cavity:
- Durability:
- Original Hardness:
- Diameter:

- 2D +3D Drawing/ Scan Samples CNC Turning, CNC Milling, CNC Grinding, Etc.
- + -0.01mm

OEM/ODM

Customized

China

RIYI

CCC CE

RY8000

50000

- Polishing Stainless Steel CNC Parts
- Acceptable
- Feasible
- Gravity Casting
  - Anodized, Powder Coating
  - Single
  - Long-lasting
  - HRC35-42
  - 0.325inch, 0.13inch



# More Images





# Product Description:

# Specification

| item                  | Custom Metal Precision CNC Lathe Parts , 0.02mm CNC Turning Machine Parts                                            |  |
|-----------------------|--------