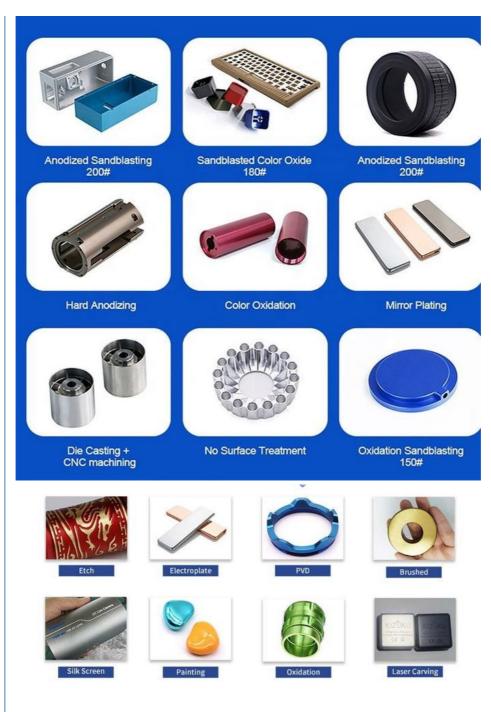

# Specification

| item                  | Custom Metal Precision CNC Lathe Parts , 0.02mm CNC Turning Machine Parts                                            |  |
|-----------------------|----------------------------------------------------------------------------------------------------------------------|--|
| CNC Machining or Not  | Cnc Machining                                                                                                        |  |
| Material Capabilities | Aluminum, Brass, Bronze, Copper, Hardened Metals,<br>Precious Metals, Stainless steel, Steel Alloys, As your request |  |
| Place of Origin       | China                                                                                                                |  |
| Model Number          | Turning Machining                                                                                                    |  |
| Keyword               | cnc machining precision parts                                                                                        |  |
| Process               | cnc turning /cnc machining/cnc milling /lathe turning                                                                |  |
| Material              | stainless steel/aluminum/brasss                                                                                      |  |
| Surface treatment     | Powder coating, electroplating, oxide, anodization                                                                   |  |
| Drawing Format        | STEP/3D/2D /PDF /Drawing                                                                                             |  |
| Tolerance             | precise cnc parts 0.01-0.02mm                                                                                        |  |
| Equipment             | cnc machining center/automatic lathe                                                                                 |  |
| Finish                | Matt/anodized/Polish                                                                                                 |  |
| Application           | mechanical industry                                                                                                  |  |
| Service               | Customized OEM Services                                                                                              |  |