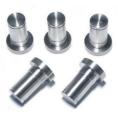

# Custom Precision CNC Lathe Metal Parts 0.02mm CNC Turning Machine Parts

# Product Description: