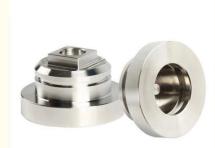

# **Basic Information**

- Place of Origin:
- Brand Name:
- Certification:
- Model Number:
- Minimum Order Quantity: 10pcs
- Price: 1-100
- Packaging Details: standard cartoon
- Delivery Time: 5-15days
- Payment Terms: T/T
- Supply Ability:



# **Product Specification**

- Acceptable:
- Design:
- Drawing:
- Processing Method:
- The Tolerance:
- Keyword:
- Oem Service:
- Samples:
- Casting Process:
- Surface Finish:
- Cavity:
- Durability:
- Original Hardness:
- Diameter:

- 2D +3D Drawing/ Scan Samples CNC Turning, CNC Milling, CNC Grinding, Etc.
- + -0.01mm

OEM/ODM

Customized

China

RIYI

CCC CE

RY8000

50000

- Polishing Stainless Steel CNC Parts
- Acceptable
- Feasible
- Gravity Casting
  - Anodized, Powder Coating
  - Single
  - Long-lasting
  - HRC35-42
  - 0.325inch, 0.13inch



# More Images





# Product Description:

# Specification

| item                  | Custom Metal Precision CNC Lathe Parts , 0.02mm CNC Turning Machine Parts                                            |  |
|-----------------------|----------------------------------------------------------------------------------------------------------------------|--|
| CNC Machining or Not  | Cnc Machining                                                                                                        |  |
| Material Capabilities | Aluminum, Brass, Bronze, Copper, Hardened Metals,<br>Precious Metals, Stainless steel, Steel Alloys, As your request |  |
| Place of Origin       | China                                                                                                                |