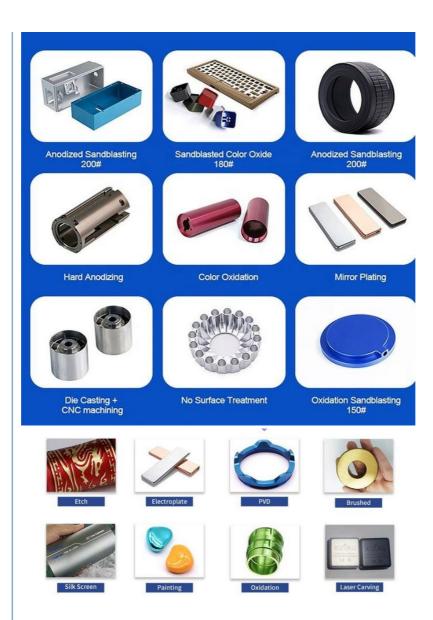

Oem Service: Acceptable
 Samples: Feasible
 Casting Process: Gravity Casting

Surface Finish:
 Anodized, Powder Coating

Cavity: Single
Durability: Long-lasting
Original Hardness: HRC35-42
Diameter: 0.325inch, 0.13inch

#### Specification

| item                 | value         |
|----------------------|---------------|
| CNC Machining or Not | Cnc Machining |

| Material Capabilities | Aluminum, Brass, Bronze, Copper, Hardened Metals, Precious Metals, Stainless steel, Steel Alloys, As your request |
|-----------------------|-------------------------------------------------------------------------------------------------------------------|
| Place of Origin       | China                                                                                                             |
| Model Number          | Turning Machining                                                                                                 |
| Keyword               | cnc machining precision parts                                                                                     |
| Process               | cnc turning /cnc machining/cnc milling /lathe turning                                                             |
| Material              | stainless steel/aluminum/brasss                                                                                   |
| Surface treatment     | Powder coating, electroplating, oxide, anodization                                                                |
| Drawing Format        | STEP/3D/2D /PDF /Drawing                                                                                          |
| Tolerance             | precise cnc parts 0.01-0.02mm                                                                                     |
| Equipment             | cnc machining center/automatic lathe                                                                              |
| Finish                | Matt/anodized/Polish                                                                                              |
| Application           | mechanical industry                                                                                               |
| Service               | Customized OEM Services                                                                                           |
|                       |                                                                                                                   |