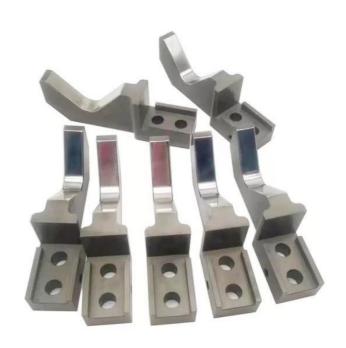

|
| Equipment             | cnc machining center/automatic lathe                                                                              |
| Finish                | Matt/anodized/Polish                                                                                              |
| Application           | mechanical industry                                                                                               |
| Service               | Customized OEM Services                                                                                           |
|                       |                                                                                                                   |















# Related Product:









#### Company Profile:

#### About us

Guangzhou Riyi Metal Products Co., Ltd. is a professional manufacturer specializing in the production of enclosures, cabinets, racks, and various automated equipment sheet metal processing. The company is equipped with advanced technology and a full range of processing equipment, including various laser cutting machines, CNC machining centers, CNC bending machines, laser welding machines, and more. These meet production needs and ensure processing quality. The company's core values are "Focus on Quality, Efficient Production, and Dedicated Service." We adhere to customer requirements as the standard, cooperate hand in hand, and create a better future together!









Our customer:



# Certification:

# Certificati