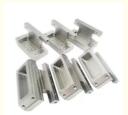

orcycle Auto Aluminum Turning And Milling Parts

#### **Basic Information**

Place of Origin: China
Brand Name: RIYI
Certification: CCC CE
Model Number: RY8000
Minimum Order Quantity: 10pcs
Price: 1-100

Packaging Details: standard cartoon
Delivery Time: 5-15days
Payment Terms: T/T
Supply Ability: 50000



# **Product Specification**

Acceptable: OEM/ODMDesign: Customized

• Drawing: 2D +3D Drawing/ Scan Samples

• Processing Method: CNC Turning, CNC Milling, CNC Grinding,

Etc.

• The Tolerance: + -0.01mm

Keyword: Polishing Stainless Steel CNC Parts

Oem Service: Acceptable
 Samples: Feasible
 Casting Process: Gravity Casting

Surface Finish:
 Anodized, Powder Coating

Cavity: Single
Durability: Long-lasting
Original Hardness: HRC35-42
Diameter: 0.325inch, 0.13inch



# More Images











# **Product Description**

# **Product Description:**

#### Specification

| item                 | value         |
|----------------------|---------------|
| CNC Machining or Not | Cnc Machining |



| Material Capabilities | Aluminum, Brass, Bronze, Copper, Hardened Metals, Precious Metals, Stainless steel, Steel Alloys, As your request |
|-----------------------|-------------------------------------------------------------------------------------------------------------------|
| Place of Origin       | China                                                                                                             |
| Model Number          | Turning Machining                                                                                                 |
| Keyword               |