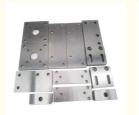

cycle Auto Aluminum Turning And Milling Parts

#### **Basic Information**

Place of Origin: China
Brand Name: RIYI
Certification: CCC CE
Model Number: RY8000
Minimum Order Quantity: 10pcs
Price: 1-100

Packaging Details: standard cartoon
Delivery Time: 5-15days
Payment Terms: T/T
Supply Ability: 50000



# **Product Specification**

Acceptable: OEM/ODMDesign: Customized

• Drawing: 2D +3D Drawing/ Scan Samples

• Processing Method: CNC Turning, CNC Milling, CNC Grinding,

Etc.

• The Tolerance: + -0.01mm

Keyword: Polishing Stainless Steel CNC Parts

Oem Service: Acceptable
 Samples: Feasible
 Casting Process: Gravity Casting

Surface Finish:
 Anodized, Powder Coating

Cavity: Single
Durability: Long-lasting
Original Hardness: HRC35-42
Diameter: 0.325inch, 0.13inch



# More Images











# **Product Description**

# **Product Description:**

#### Specification

| item                 | value         |
|----------------------|---------------|
| CNC Machining or Not | Cnc Machining |



| Material Capabilities | Aluminum, Brass, Bronze, Copper, Hardened Metals, Precious Metals, Stainless steel, Steel Alloys, As your request |
|-----------------------|-------------------------------------------------------------------------------------------------------------------|
| Place of Origin       | China                                                                                                             |
| Model Number          | Turning Machining                                                                                                 |
| Keyword               | c