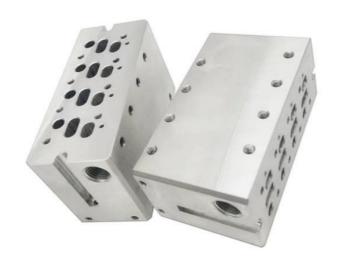

|
| Equipment             | cnc machining center/automatic lathe                                                                              |
| Finish                | Matt/anodized/Polish                                                                                              |
| Application           | mechanical industry                                                                                               |
| Service               | Customized OEM Services                                                                                           |
|                       |                                                                                                                   |















# Related Product:









#### Company Profile:

#### About us

Guangzhou Riyi Metal Products Co., Ltd. is a professional manufacturer specializing in the production of enclosures, cabinets, racks, and various automated equipment sheet metal processing. The company is equipped with advanced technology and a full range of processing equipment, including various laser cutting machines, CNC machining centers, CNC bending machines, laser welding machines, and more. These meet production needs and ensure processing quality. The company's core values are "Focus on Quality, Efficient Production, and Dedicated Service." We adhere to customer requirements as the standard, cooperate hand in hand, and create a better future together!









Our customer:



# Certification:

# Certification