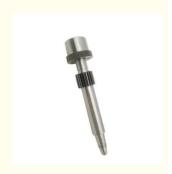

Our Product Introduction

for more products please visit us on gz-riyi.com



# **CNC Machining Metal Precision Mold Parts CNC Turning Milling** Service

## Basic Information

• Place of Origin: • Brand Name: RIYI CCC CE Certification: RY8000 Model Number: Minimum Order Quantity: 10pcs • Price: 1-100 Packaging Details: standard cartoon Delivery Time: 5-15days • Payment Terms: T/T



# **Product Specification**

Supply Ability:

Acceptable: • Design: Customized

• Drawing: 2D +3D Drawing/ Scan Samples

50000

CNC Turning, CNC Milling, CNC Grinding, Processing Method:

• The Tolerance: + -0.01mm

Keyword: Polishing Stainless Steel CNC Parts

 Oem Service: Acceptable Feasible Samples: Casting Process: Gravity Casting Anodized, Powder Coating Surface Finish:

Single Cavity:

Durability: Long-lasting Original Hardness: HRC35-42 • Diameter: 0.325inch, 0.13inch



#### More Images











# **Product Description**

### **Product Description:**

## Specification

| item                  | CNC Turning Milling Precision Mold Parts Service                                                                  |
|-----------------------|--------------------------------------------