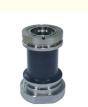

g Metal Precision Mold Parts CNC Turning Milling** Service

## Basic Information

• Place of Origin: • Brand Name: RIYI CCC CE Certification: RY8000 Model Number: Minimum Order Quantity: 10pcs • Price: 1-100 Packaging Details: standard cartoon Delivery Time: 5-15days • Payment Terms: T/T



# **Product Specification**

Supply Ability:

Acceptable: • Design: Customized

• Drawing: 2D +3D Drawing/ Scan Samples

50000

CNC Turning, CNC Milling, CNC Grinding, Processing Method:

• The Tolerance: + -0.01mm

Keyword: Polishing Stainless Steel CNC Parts

 Oem Service: Acceptable Feasible Samples: Casting Process: Gravity Casting Anodized, Powder Coating Surface Finish:

Single Cavity:

Durability: Long-lasting Original Hardness: HRC35-42 • Diameter: 0.325inch, 0.13inch



#### More Images











# **Product Description**

### **Product Description:**

## Specification

| item                  | CNC Turning Milling Precision Mold Parts Service                                                                  |
|-----------------------|-------------------------------------------------------------------------------------------------------------------|
| CNC Machining or Not  | Cnc Machining                                                                                                     |
| Material Capabilities | Aluminum, Brass, Bronze, Copper, Hardened Metals, Precious Metals, Stainless steel, Steel Alloys, As your request |
| Place of Origin       | China                                                                                                             |
| Model Num