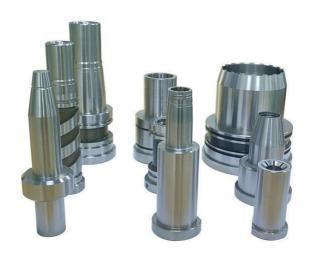

num/brasss                                                                                   |
| Surface treatment     | Powder coating, electroplating, oxide, anodization                                                                |
| Drawing Format        | STEP/3D/2D /PDF /Drawing                                                                                          |
| Tolerance             | precise cnc parts 0.01-0.02mm                                                                                     |

| Equipment   | cnc machining center/automatic lathe |
|-------------|--------------------------------------|
| Finish      | Matt/anodized/Polish                 |
| Application | mechanical industry                  |
| Service     | Customized OEM Services              |









# Related Product:

















Anodized Sandblasting 200#





Sandblasted Color Oxide 180#



Mirror Plating

Hard Anodizing Color Oxidation





Die Casting + CNC machining

No Surface Treatment

Oxidation Sandblasting 150#

















#### About us:

About us:
Guangzhou Riyi Metal Products Co., Ltd. is a professional manufacturer specializing in the production of enclosures, cabinets, racks, and various automated equipment sheet metal processing. The company is equipped with advanced technology and a full range of processing equipment, including various laser cutting machines, CNC machining centers, CNC bending machines are "Focus on Quality. The company's core values are "Focus on Quality, Efficient Production, and Dedicated Service." We adhere to customer requirements