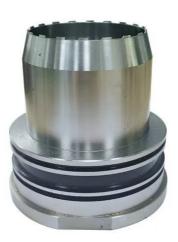

minum/brasss                                                                                   |
| Surface treatment     | Powder coating, electroplating, oxide, anodization                                                                |
| Drawing Format        | STEP/3D/2D /PDF /Drawing                                                                                          |
| Tolerance             | precise cnc parts 0.01-0.02mm                                                                                     |

| Equipment   | cnc machining center/automatic lathe |
|-------------|--------------------------------------|
| Finish      | Matt/anodized/Polish                 |
| Application | mechanical industry                  |
| Service     | Customized OEM Services              |









# Related Product:

















Anodized Sandblasting 200#





Sandblasted Color Oxide 180#



Mirror Plating

Hard Anodizing Color Oxidation





Die Casting + CNC machining

No Surface Treatment

Oxidation Sandblasting 150#

















#### About us:

About us:
Guangzhou Riyi Metal Products Co., Ltd. is a professional manufacturer specializing in the production of enclosures, cabinets, racks, and various automated equipment sheet metal processing. The company is equipped with advanced technology and a full range of processing equipment, including various laser cutting machines, CNC machining centers, CNC bending machines are "Focus on Quality. The company's core values are "Focus on Quality, Efficient Production, and Dedicated Service." We adhere to customer requirement