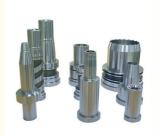

yi.com



# **CNC Machining Metal Precision Mold Parts CNC Turning Milling** Service

## Basic Information

• Place of Origin: • Brand Name: RIYI CCC CE Certification: RY8000 Model Number: Minimum Order Quantity: 10pcs • Price: 1-100 Packaging Details: standard cartoon Delivery Time: 5-15days • Payment Terms: T/T



# **Product Specification**

Supply Ability:

Acceptable: • Design: Customized

• Drawing: 2D +3D Drawing/ Scan Samples

50000

CNC Turning, CNC Milling, CNC Grinding, Processing Method:

• The Tolerance: + -0.01mm

Keyword: Polishing Stainless Steel CNC Parts

 Oem Service: Acceptable Feasible Samples: Casting Process: Gravity Casting Anodized, Powder Coating Surface Finish:

Single Cavity:

Durability: Long-lasting Original Hardness: HRC35-42 • Diameter: 0.325inch, 0.13inch



#### More Images











# **Product Description**

### **Product Description:**

## Specification

| item                  | CNC Turning Milling Precision Mold Parts Service                                                                  |
|-----------------------|-------------------------------------------------------------------------------------------------------------------|
| CNC Machining or Not  | Cnc Machining                                                                                                     |
| Material Capabilities | Aluminum, Brass, Bronze, Copper, Hardened Metals, Precious Metals, Stainless steel, Steel Alloys, As your request |
| Place of Origin       | China