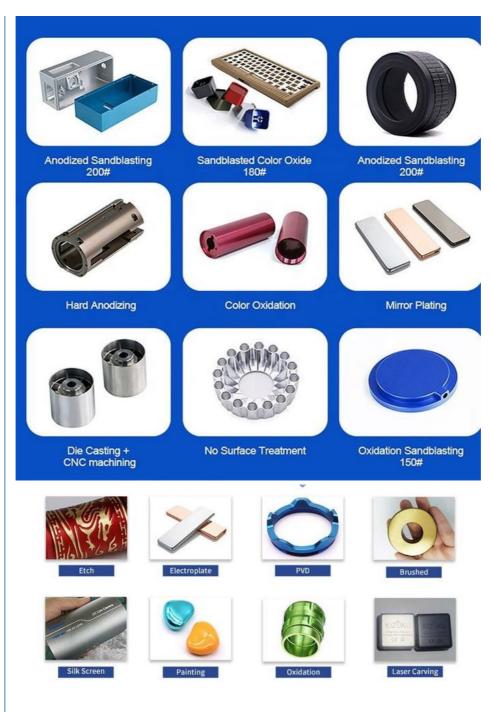

# Specification

| item                  | Structure CNC Machining Stainless Steel Mold Parts Molding                                                           |
|-----------------------|----------------------------------------------------------------------------------------------------------------------|
| CNC Machining or Not  | Cnc Machining                                                                                                        |
| Material Capabilities | Aluminum, Brass, Bronze, Copper, Hardened Metals,<br>Precious Metals, Stainless steel, Steel Alloys, As your request |
| Place of Origin       | China                                                                                                                |
| Model Number          | Turning Machining                                                                                                    |
| Keyword               | cnc machining precision parts                                                                                        |
| Process               | cnc turning /cnc machining/cnc milling /lathe turning                                                                |
| Material              | stainless steel/aluminum/brasss                                                                                      |
| Surface treatment     | Powder coating, electroplating, oxide, anodization                                                                   |
| Drawing Format        | STEP/3D/2D /PDF /Drawing                                                                                             |
| Tolerance             | precise cnc parts 0.01-0.02mm                                                                                        |
| Equipment             | cnc machining center/automatic lathe                                                                                 |
| Finish                | Matt/anodized/Polish                                                                                                 |
| Application           | mechanical industry                                                                                                  |
| Service               | Customized OEM Services                                                                                              |
|                       |                                                                                                                      |