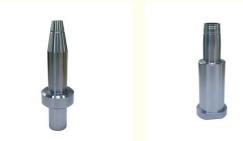

Information**

- Place of Origin:
- Brand Name:
- Certification:
- Model Number:
- Minimum Order Quantity: 10pcs
- Price: 1-100
- Packaging Details: standard cartoon
- Delivery Time: 5-15days
- Payment Terms: T/T
- Supply Ability:



# **Product Specification**

- Acceptable:
- Design:
- Drawing:
- Processing Method:
- The Tolerance:
- Keyword:
- Oem Service:
- Samples:
- Casting Process:
- Surface Finish:
- Cavity:
- Durability:
- Original Hardness:
- Diameter:

- 2D +3D Drawing/ Scan Samples
- CNC Turning, CNC Milling, CNC Grinding, Etc.
- + -0.01mm

OEM/ODM

Customized

China

RIYI

CCC CE

RY8000

50000

- Polishing Stainless Steel CNC Parts
- Acceptable
- Feasible
- Gravity Casting
- Anodized, Powder Coating
- Single
- Long-lasting
- HRC35-42
  - 0.325inch, 0.13inch



# More Images



# Product Description:

# Specification

| item                  | Structure CNC Machining Stainless Steel Mold Parts Molding                                                           |
|-----------------------|----------------------------------------------------------------------------------------------------------------------|
| CNC Machining or Not  | Cnc Machining                                                                                                        |
| Material Capabilities | Aluminum, Brass, Bronze, Copper, Hardened Metals,<br>Precious Metals, Stainless steel, Steel Alloys, As your request |
| Place of Origin       | China                                                                                                                |
| Model Number          | Turnin