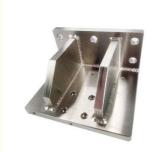

Sheet Metal Fabrication Laser Cutting Welding Parts Stamping Service

#### **Basic Information**

Place of Origin: China
Brand Name: RIYI
Certification: CCC CE
Model Number: RY8020
Minimum Order Quantity: 10pcs
Price: 1-100

Packaging Details: standard cartoon
Delivery Time: 5-15days
Payment Terms: T/T
Supply Ability: 50000



# **Product Specification**

Acceptable: OEM/ODMDesign: Customized

• Drawing: 2D +3D Drawing/ Scan Samples

• Processing Method: CNC Turning, CNC Milling, CNC Grinding,

tc.

• The Tolerance: + -0.01mm

Keyword: Polishing Stainless Steel CNC Parts

Oem Service: Acceptable
 Samples: Feasible
 Casting Process: Gravity Casting

Surface Finish:
 Anodized, Powder Coating

Cavity: Single
Durability: Long-lasting
Original Hardness: HRC35-42
Diameter: 0.325inch, 0.13inch



# More Images











# **Product Description**

# **Product Description:**

### Specification

| item                 | value         |
|----------------------|---------------|
| CNC Machining or Not | Cnc Machining |



| Material Capabilities | Aluminum, Brass, Bronze, Copper, Hardened Metals, Precious Metals, Stainless steel, Steel Alloys, As your request |
|-----------------------|-------------------------------------------------------------------------------------------------------------------|
| Place of Origin       | China                                                                                                             |
| Model Number          | Turning Machining                                                                                                 |
| Key