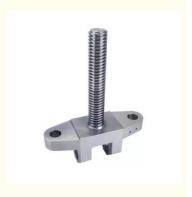

# Custom CNC Sheet Metal Fabrication Laser Cutting Welding Parts Stamping Service

#### **Basic Information**

Place of Origin: China
Brand Name: RIYI
Certification: CCC CE
Model Number: RY8020
Minimum Order Quantity: 10pcs
Price: 1-100

Packaging Details: standard cartoon
Delivery Time: 5-15days
Payment Terms: T/T
Supply Ability: 50000



# **Product Specification**

Acceptable: OEM/ODMDesign: Customized

• Drawing: 2D +3D Drawing/ Scan Samples

• Processing Method: CNC Turning, CNC Milling, CNC Grinding,

tc.

• The Tolerance: + -0.01mm

Keyword: Polishing Stainless Steel CNC Parts

Oem Service: Acceptable
 Samples: Feasible
 Casting Process: Gravity Casting

Surface Finish:
 Anodized, Powder Coating

Cavity: Single
Durability: Long-lasting
Original Hardness: HRC35-42
Diameter: 0.325inch, 0.13inch



# More Images











# **Product Description**

# **Product Description:**

### Specification

| item                 | value         |
|----------------------|---------------|
| CNC Machining or Not | Cnc Machining |



| Material Capabilities | Aluminum, Brass, Bronze, Copper, Hardened Metals, Precious Metals, Stainles