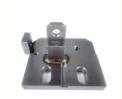

ication Laser Cutting Welding Parts Stamping Service

#### **Basic Information**

Place of Origin: China
Brand Name: RIYI
Certification: CCC CE
Model Number: RY8020
Minimum Order Quantity: 10pcs
Price: 1-100

Packaging Details: standard cartoon
Delivery Time: 5-15days
Payment Terms: T/T
Supply Ability: 50000



# **Product Specification**

Acceptable: OEM/ODMDesign: Customized

• Drawing: 2D +3D Drawing/ Scan Samples

• Processing Method: CNC Turning, CNC Milling, CNC Grinding,

tc.

• The Tolerance: + -0.01mm

Keyword: Polishing Stainless Steel CNC Parts

Oem Service: Acceptable
 Samples: Feasible
 Casting Process: Gravity Casting

Surface Finish:
 Anodized, Powder Coating

Cavity: Single
Durability: Long-lasting
Original Hardness: HRC35-42
Diameter: 0.325inch, 0.13inch



# More Images











# **Product Description**

# **Product Description:**

### Specification

| item                 | value         |
|----------------------|---------------|
| CNC Machining or Not | Cnc Machining |



| Material Capabilities | Aluminum, Brass, Bronze, Copper, Hardened Metals, Precious Metals, Stainless steel, Steel Alloys, As your request |
|-----------------------|-------------------------------------------------------------------------------------------------------------------|
| Place of Origin       | China                                                                                                             |
| Model Number          | Turning Machining                                                                                                 |
| Keyword