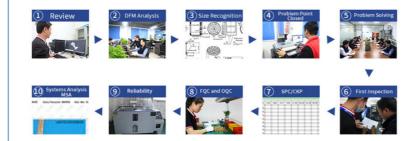

# Custom CNC Sheet Metal Fabrication Laser Cutting Welding Parts Stamping Service

# **Product Specification**

Acceptable: OEM/ODMDesign: Customized

• Drawing: 2D +3D Drawing/ Scan Samples

• Processing Method: CNC Turning, CNC Milling, CNC Grinding,

tc.

• The Tolerance: + -0.01mm

Keyword: Polishing Stainless Steel CNC Parts

### Specification

| item                 | value         |
|----------------------|---------------|
| CNC Machining or Not | Cnc Machining |

| Material Capabilities | Aluminum, Brass, Bronze, Copper, Hardened Metals, Precious Metals, Stainless steel, Steel Alloys, As your request |
|-----------------------|-------------------------------------------------------------------------------------------------------------------|
| Place of Origin       | China                                                                                                             |
| Model Number          | Turning Machining                                                                                                 |
| Keyword               | cnc machining precision parts                                                                                     |
| Process               | cnc turning /cnc machining/cnc milling /lathe turning                                                             |
| Material              | stainless steel/aluminum/brasss                                                                                   |
| Surface treatment     | Powder coating, electroplating, oxide, anodization                                                                |
| Drawing Format        | STEP/3D/2D /PDF /Drawing                                                                                          |
| Tolerance             | precise cnc parts 0.01-0.02mm                                                                                     |
| Equipment             | cnc machining center/automatic lathe                                                                              |
| Finish                | Matt/anodized/Polish                                                                                              |
| Application           | mechanical industry                                                                                               |
| Service               | Customized OEM Services                                                                                           |