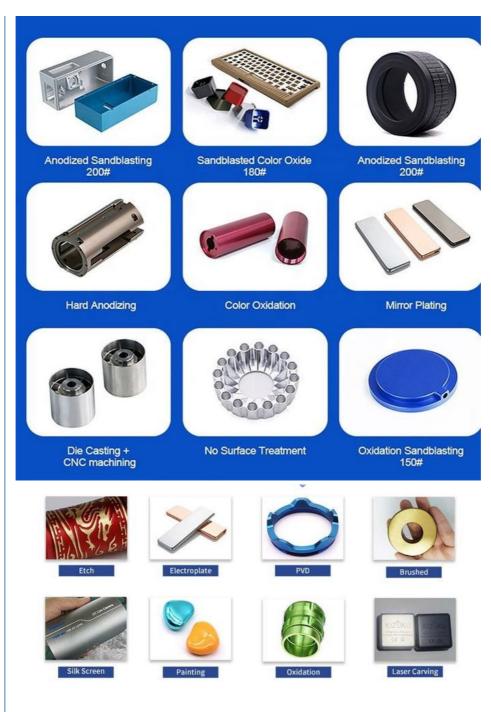

# Specification

| item                  | value                                                                                                                |  |
|-----------------------|----------------------------------------------------------------------------------------------------------------------|--|
| CNC Machining or Not  | Cnc Machining                                                                                                        |  |
| Material Capabilities | Aluminum, Brass, Bronze, Copper, Hardened Metals,<br>Precious Metals, Stainless steel, Steel Alloys, As your request |  |
| Place of Origin       | China                                                                                                                |  |
| Model Number          | Turning Machining                                                                                                    |  |
| Keyword               | cnc machining precision parts                                                                                        |  |
| Process               | cnc turning /cnc machining/cnc milling /lathe turning                                                                |  |
| Material              | stainless steel/aluminum/brasss                                                                                      |  |
| Surface treatment     | Powder coating, electroplating, oxide, anodization                                                                   |  |
| Drawing Format        | STEP/3D/2D /PDF /Drawing                                                                                             |  |
| Tolerance             | precise cnc parts 0.01-0.02mm                                                                                        |  |
| Equipment             | cnc machining center/automatic lathe                                                                                 |  |
| Finish                | Matt/anodized/Polish                                                                                                 |  |
| Application           | mechanical industry                                                                                                  |  |
| Service               | Customized OEM Services                                                                                              |  |