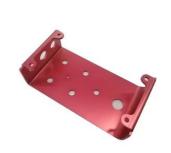

# **Basic Information**

- Place of Origin:
- Brand Name:
- Certification:
- Model Number:
- Minimum Order Quantity: 10pcs
- Price: 1-100
- Packaging Details: standard cartoon
- Delivery Time: 5-15days
- Payment Terms: T/T
- Supply Ability:



# Product Specification

- Acceptable:
- Design:
- Drawing:
- Processing Method:
- The Tolerance:
- Keyword:
- Oem Service:
- Samples:
- Casting Process:
- Surface Finish:
- Cavity:
- Durability:
- Original Hardness:
- Diameter:

2D +3D Drawing/ Scan Samples CNC Turning, CNC Milling, CNC Grinding,

OEM/ODM

Customized

- Etc. + -0.01mm
- Polishing Stainless Steel CNC Parts
- Acceptable

China

RIYI

CCC CE

RY8008

50000

- Feasible
- Gravity Casting
- hish: Anodized,Powder Coating
  - Single
  - Long-lasting
  - HRC35-42
    - 0.325inch, 0.13inch



# More Images



# Product Description:

# Specification

| item                  | value                                                                                                                |  |
|-----------------------|----------------------------------------------------------------------------------------------------------------------|--|
| CNC Machining or Not  | Cnc Machining                                                                                                        |  |
| Material Capabilities | Aluminum, Brass, Bronze, Copper, Hardened Metals,<br>Precious Metals, Stainless steel, Steel Alloys, As your request |  |
| Place of Origin       | China                                                                                                                |  |