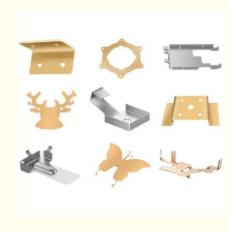

Our Product Introduction

for more products please visit us on gz-riyi.com



# Electronic CNC Stamping Parts Surface Treatment Sheet Metal Stamping Parts

# **Basic Information**

- Place of Origin:
- Brand Name:
- Certification:
- Model Number:
- Minimum Order Quantity: 10pcs
- Price: 1-100
- Packaging Details: standard cartoon
- Delivery Time: 5-15days
- Payment Terms: T/T
- Supply Ability:



# Product Specification

- Acceptable:
- Design:
- Drawing:
- Processing Method:
- The Tolerance:
- Keyword:
- Oem Service:
- Samples:
- Casting Process:
- Surface Finish:
- Cavity:
- Durability:
- Original Hardness:
- Diameter:

2D +3D Drawing/ Scan Samples CNC Turning, CNC Milling, CNC Grinding,

OEM/ODM

Customized

- Etc. + -0.01mm
- Polishing Stainless Steel CNC Parts
- Acceptable

China

RIYI

CCC CE

RY8008

50000

- Feasible
- Gravity Casting
- hish: Anodized,Powder Coating
  - Single
  - Long-lasting
  - HRC35-42
    - 0.325inch, 0.13inch



# More Images



# Product Description:

# Specification

| item                  | value                                                                                                                |  |
|-----------------------|----------