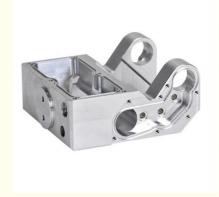

# Custom Stainless Steel CNC Mechanical Parts Aluminum CNC Turning Milling Parts

# **Basic Information**

- Place of Origin:
- Brand Name:
- Certification:
- Model Number:
- Minimum Order Quantity: 10pcs
- Price: 1-100
- Packaging Details: standard cartoon
- Delivery Time: 5-15days
- Payment Terms: T/T
- Supply Ability:



# **Product Specification**

- Acceptable:
- Design:
- Drawing:
- Processing Method:
- The Tolerance:
- Keyword:
- Oem Service:
- Samples:
- Casting Process:
- Surface Finish:
- Cavity:
- Durability:
- Original Hardness:
- Diameter:

- Customized 2D +3D Drawing/ Scan Samples
- CNC Turning, CNC Milling, CNC Grinding, Etc.
- + -0.01mm

OEM/ODM

China

RIYI

CCC CE

RY8002

50000

- Polishing Stainless Steel CNC Parts
- Acceptable
- Feasible
- Gravity Casting
- Anodized, Powder Coating
- Single
- Long-lasting
- HRC35-42
- 0.325inch, 0.13inch





# More Images











Our Product Introduction

# Product Description:

# Specification

| ite as                | velue                                                                                                                |  |
|-------