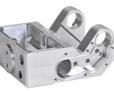

nformation**

- Place of Origin:
- Brand Name:
- Certification:
- Model Number:
- Minimum Order Quantity: 10pcs
- Price: 1-100
- Packaging Details: standard cartoon
- Delivery Time: 5-15days
- Payment Terms: T/T
- Supply Ability:



# **Product Specification**

- Acceptable:
- Design:
- Drawing:
- Processing Method:
- The Tolerance:
- Keyword:
- Oem Service:
- Samples:
- Casting Process:
- Surface Finish:
- Cavity:
- Durability:
- Original Hardness:
- Diameter:

- Customized 2D +3D Drawing/ Scan Samples
- CNC Turning, CNC Milling, CNC Grinding, Etc.
- + -0.01mm

OEM/ODM

China

RIYI

CCC CE

RY8002

50000

- Polishing Stainless Steel CNC Parts
- Acceptable
- Feasible
- Gravity Casting
- Anodized, Powder Coating
- Single
- Long-lasting
- HRC35-42
- 0.325inch, 0.13inch





# More Images











Our Product Introduction

# Product Description:

# Specification

| ite as                | velue                                                                                                                |  |
|-----------------------|----------------------------------------------------------------------------------------------------------------------|--|
| item                  | value                                                                                                                |  |
| CNC Machining or Not  | Cnc Machining                                                                                                        |  |
| Material Capabilities | Aluminum, Brass, Bronze, Copper, Hardened Metals,<br>Precious Metals, Stainless steel, Steel Alloys, As you