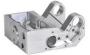

tion**

- Place of Origin:
- Brand Name:
- Certification:
- Model Number:
- Minimum Order Quantity: 10pcs
- Price: 1-100
- Packaging Details: standard cartoon
- Delivery Time: 5-15days
- Payment Terms: T/T
- Supply Ability:



# **Product Specification**

- Acceptable:
- Design:
- Drawing:
- Processing Method:
- The Tolerance:
- Keyword:
- Oem Service:
- Samples:
- Casting Process:
- Surface Finish:
- Cavity:
- Durability:
- Original Hardness:
- Diameter:

- Customized 2D +3D Drawing/ Scan Samples
- CNC Turning, CNC Milling, CNC Grinding, Etc.
- + -0.01mm

OEM/ODM

China

RIYI

CCC CE

RY8002

50000

- Polishing Stainless Steel CNC Parts
- Acceptable
- Feasible
- Gravity Casting
- Anodized, Powder Coating
- Single
- Long-lasting
- HRC35-42
- 0.325inch, 0.13inch





# More Images











Our Product Introduction

# Product Description:

# Specification

| ite as                | velue                                                                                                                |  |
|-----------------------|----------------------------------------------------------------------------------------------------------------------|--|
| item                  | value                                                                                                                |  |
| CNC Machining or Not  | Cnc Machining                                                                                                        |  |
| Material Capabilities | Aluminum, Brass, Bronze, Copper, Hardened Metals,<br>Precious Metals, Stainless steel, Steel Alloys, As your requ