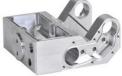

Parts

# **Basic Information**

- Place of Origin:
- Brand Name:
- Certification:
- Model Number:
- Minimum Order Quantity: 10pcs
- Price: 1-100
- Packaging Details: standard cartoon
- Delivery Time: 5-15days
- Payment Terms: T/T
- Supply Ability:



# **Product Specification**

- Acceptable:
- Design:
- Drawing:
- Processing Method:
- The Tolerance:
- Keyword:
- Oem Service:
- Samples:
- Casting Process:
- Surface Finish:
- Cavity:
- Durability:
- Original Hardness:
- Diameter:

- Customized 2D +3D Drawing/ Scan Samples
- CNC Turning, CNC Milling, CNC Grinding, Etc.
- + -0.01mm

OEM/ODM

China

RIYI

CCC CE

RY8002

50000

- Polishing Stainless Steel CNC Parts
- Acceptable
- Feasible
- Gravity Casting
- Anodized, Powder Coating
- Single
- Long-lasting
- HRC35-42
- 0.325inch, 0.13inch





# More Images











Our Product Introduction

# Product Description:

# Specification

| ite as                | velue                                                                                                                |  |
|-----------------------|----------------------------------------------------------------------------------------------------------------------|--|
| item                  | value                                                                                                                |  |
| CNC Machining or Not  | Cnc Machining                                                                                                        |  |
| Material Capabilities | Aluminum, Brass, Bronze, Copper, Hardened Metals,<br>Precious Metals, Stainless steel, S