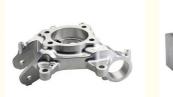

Information**

- Place of Origin:
- Brand Name:
- Certification:
- Model Number:
- Minimum Order Quantity: 10pcs
- Price: 1-100
- Packaging Details: standard cartoon
- Delivery Time: 5-15days
- Payment Terms: T/T
- Supply Ability:



# **Product Specification**

- Acceptable:
- Design:
- Drawing:
- Processing Method:
- The Tolerance:
- Keyword:
- Oem Service:
- Samples:
- Casting Process:
- Surface Finish:
- Cavity:
- Durability:
- Original Hardness:
- Diameter:

- Customized 2D +3D Drawing/ Scan Samples
- CNC Turning, CNC Milling, CNC Grinding, Etc.
- + -0.01mm

OEM/ODM

China

RIYI

CCC CE

RY8002

50000

- Polishing Stainless Steel CNC Parts
- Acceptable
- Feasible
- Gravity Casting
- Anodized, Powder Coating
- Single
- Long-lasting
- HRC35-42
- 0.325inch, 0.13inch





# More Images











Our Product Introduction

# Product Description:

# Specification

| ite as                | velue                                                                                                                |  |
|-----------------------|----------------------------------------------------------------------------------------------------------------------|--|
| item                  | value                                                                                                                |  |
| CNC Machining or Not  | Cnc Machining                                                                                                        |  |
| Material Capabilities | Aluminum, Brass, Bronze, Copper, Hardened Metals,<br>Precious Metals, Stainless steel, Steel Alloys, As y