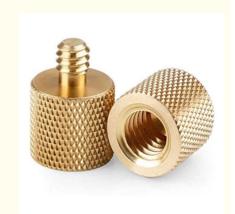

# Broaching Precision Brass CNC Machining Parts Turning Machining Parts

Oem Service: Acceptable
 Samples: Feasible
 Casting Process: Gravity Casting

Surface Finish:
 Anodized, Powder Coating

Cavity: SingleDurability: Long-lastingOriginal Hardness: HRC35-42

• Diameter: 0.325inch, 0.13inch