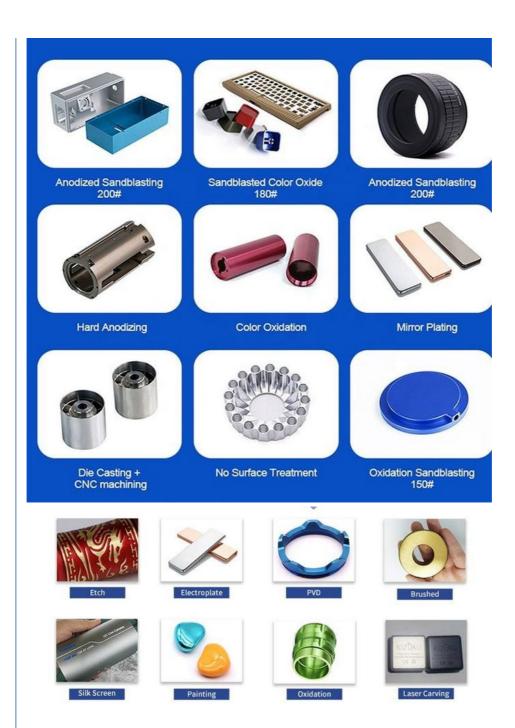

#### **Product Specification**

Acceptable: OEM/ODMDesign: Customized

Drawing:
 2D +3D Drawing/ Scan Samples

Processing Method: CNC Turning, CNC Milling, CNC Grinding,

Etc.

• The Tolerance: + -0.01mm

Keyword: Polishing Stainless Steel CNC Parts

Oem Service: Acceptable
 Samples: Feasible
 Casting Process: Gravity Casting

Surface Finish:
 Anodized, Powder Coating

Cavity: SingleDurability: Long-lastingOriginal Hardness: HRC35-42

• Diameter: 0.325inch, 0.13inch

# Specification

| item                  | value                                                                                                                |
|-----------------------|----------------------------------------------------------------------------------------------------------------------|
| CNC Machining or Not  | Cnc Machining                                                                                                        |
| Material Capabilities | Aluminum, Brass, Bronze, Copper, Hardened Metals,<br>Precious Metals, Stainless steel, Steel Alloys, As your request |
| Place of Origin       | China                                                                                                                |
| Model Number          | Turning Machining                                                                                                    |
| Keyword               | cnc machining precision parts                                                                                        |
| Process               | cnc turning /cnc machining/cnc milling /lathe turning                                                                |
| Material              | stainless steel/aluminum/brasss                                                                                      |
| Surface treatment     | Powder coating, electroplating, oxide, anodization                                                                   |
| Drawing Format        | STEP/3D/2D /PDF /Drawing                                                                                             |
| Tolerance             | precise cnc parts 0.01-0.02mm                                                                                        |
| Equipment             | cnc machining center/automatic lathe                                                                                 |
| Finish                | Matt/anodized/Polish                                                                                                 |
| Application           | mechanical industry                                                                                                  |
| Service               | Customized OEM Services                                                                                              |