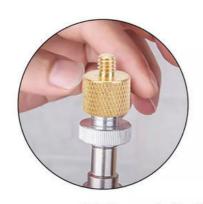

# Tripod Adapter Screw Tripod Adapter for Screw 3/8 to 1/4 Female Male

**Related Product:** 