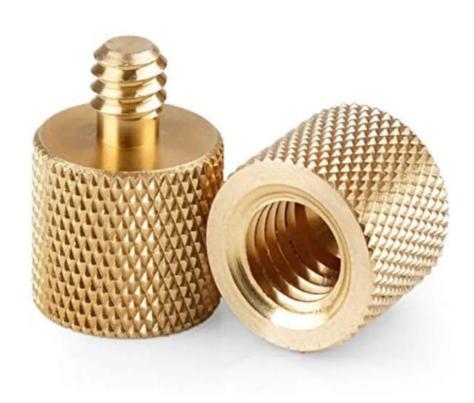

# Broaching Precision Brass CNC Machining Parts Turning Machining Parts

Oem Service: Acceptable
 Samples: Feasible
 Casting Process: Gravity Casting

Surface Finish:
 Anodized, Powder Coating

Cavity: SingleDurability: Long-lastingOriginal Hardness: HRC35-42

• Diameter: 0.325inch, 0.13inch