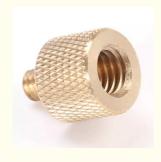

# Broaching Precision Brass CNC Machining Parts Turning Machining Parts

Oem Service: Acceptable
 Samples: Feasible
 Casting Process: Gravity Casting

Surface Finish:
 Anodized, Powder Coating

Cavity: SingleDurability: Long-lastingOriginal Hardness: HRC35-42

• Diameter: 0.325inch, 0.13inch