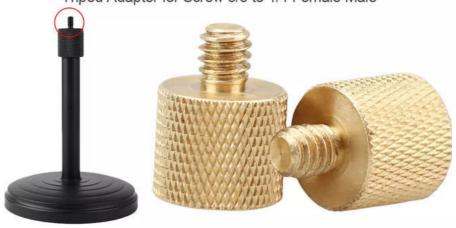

# Tripod Adapter Screw Tripod Adapter for Screw 3/8 to 1/4 Female Male

**Related Product:** 