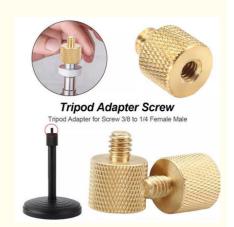

# Tripod Adapter Screw Tripod Adapter for Screw 3/8 to 1/4 Female Male

**Related Product:** 