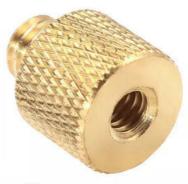

# Tripod Adapter Screw Tripod Adapter for Screw 3/8 to 1/4 Female Male

**Related Product:** 