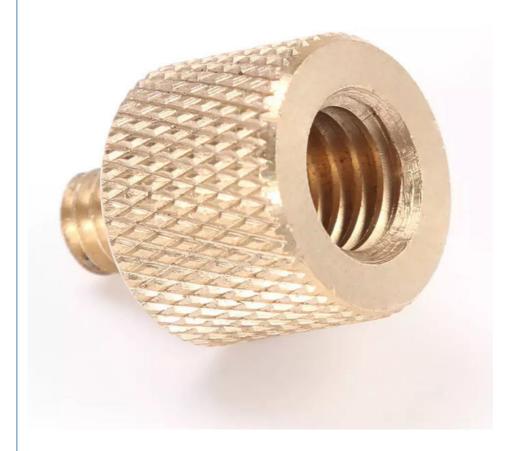

# Tripod Adapter Screw Tripod Adapter for Screw 3/8 to 1/4 Female Male

**Related Product:** 